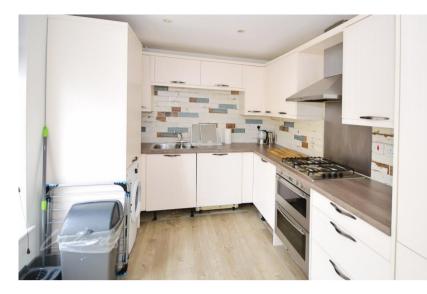

## Accommodation

Lounge with an open plan kitchen $6.01 \times 6.59$ Bathroom $2.00 \times 1.99$ Bedroom $5.39 \times 3.99$