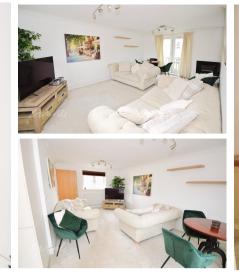

## Accommodation

Lounge with an open plan kitchen $6.01 \times 6.59$ Bathroom $2.00 \times 1.99$ Bedroom $5.39 \times 3.99$