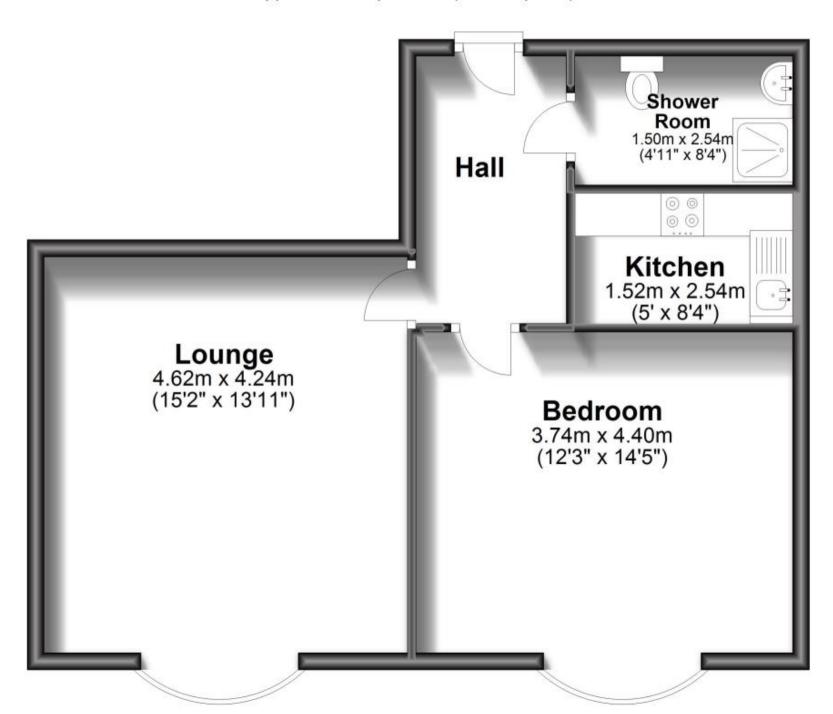

## Accommodation

**Lounge** 4.24 x 4.35

**Bedroom** 4.40 x 3.74

**Shower Room** 2.54 x 1.50

**Kitchen** 2.57 x 1.52

## **Ground Floor**

Approx. 51.2 sq. metres (551.3 sq. feet)