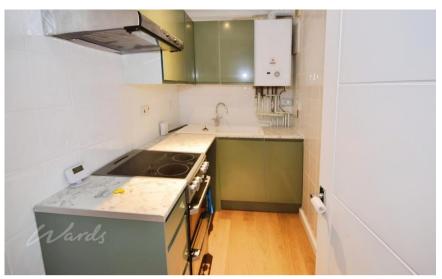

## Accommodation

**Lounge** 4.24 x 4.35

**Bedroom** 4.40 x 3.74

**Shower Room** 2.54 x 1.50

**Kitchen** 2.57 x 1.52