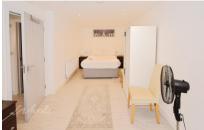

## Accommodation

Lounge with an open plan Kitchen 5.86 x 4.29

Shower Room 2.31 x 1.98

**Bedroom** 2.77 x 6.40