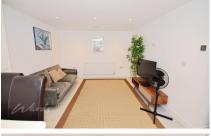

## Accommodation

Lounge with an open plan Kitchen 5.86 x 4.29

Shower Room 2.31 x 1.98

**Bedroom** 2.77 x 6.40