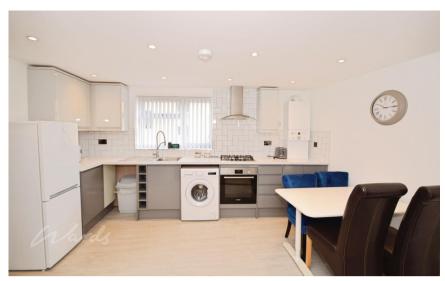

## Accommodation

Lounge with an open plan Kitchen 5.86 x 4.29

Shower Room 2.31 x 1.98

**Bedroom** 2.77 x 6.40