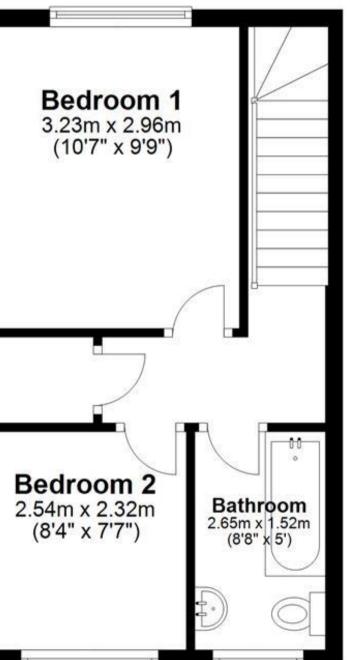

## Accommodation

 Kitchen
 3.91 x 2.54

 Lounge
 4.61 x 3.94

 Bedroom
 1
 3.23 x 2.96

 Bedroom
 2
 2.32 x 2.42

 Bathroom
 2.65 x 1.52

**First Floor**