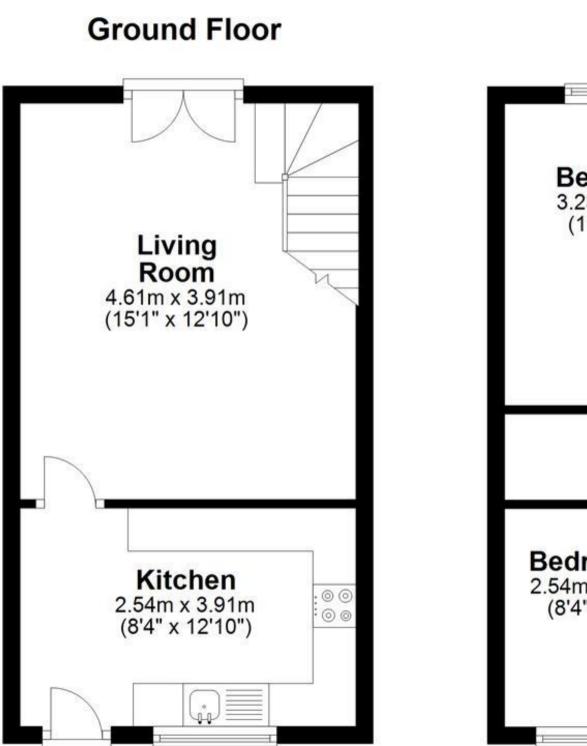

## Accommodation

 Kitchen
 3.91 x 2.54

 Lounge
 4.61 x 3.94

 Bedroom
 1
 3.23 x 2.96

 Bedroom
 2
 2.32 x 2.42

 Bathroom
 2.65 x 1.52

**First Floor**