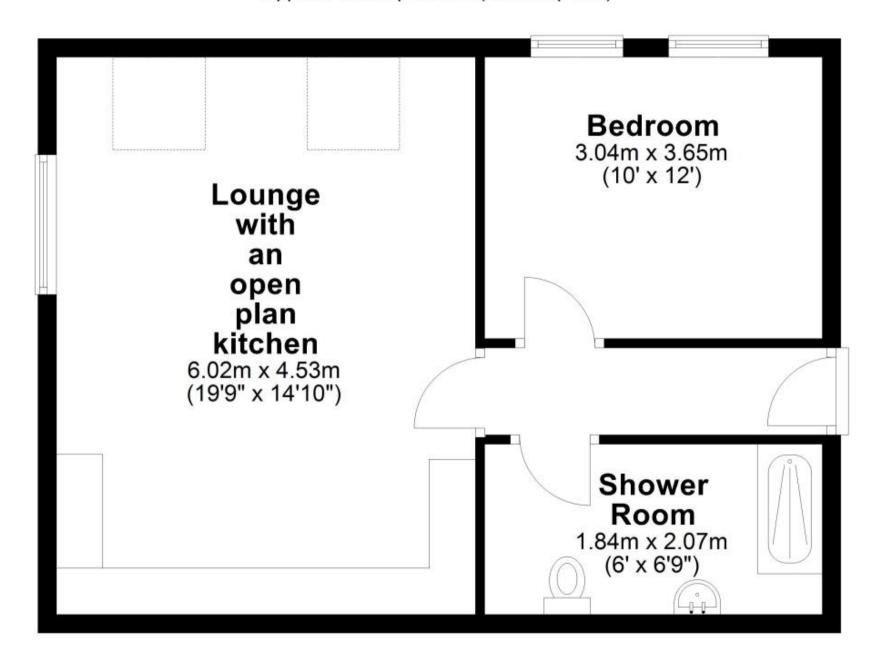

## **Accommodation**

Lounge with an open plan kitchen 4.53 x 6.02

**Shower Room** 1.84 x 2.07 **Bedroom** 3.04 x 3.65

## **Ground Floor**

Approx. 46.9 sq. metres (505.2 sq. feet)

Total area: approx. 46.9 sq. metres (505.2 sq. feet)