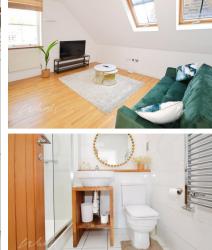

## **Accommodation**

Lounge with an open plan kitchen 4.53 x 6.02

**Shower Room** 1.84 x 2.07 **Bedroom** 3.04 x 3.65