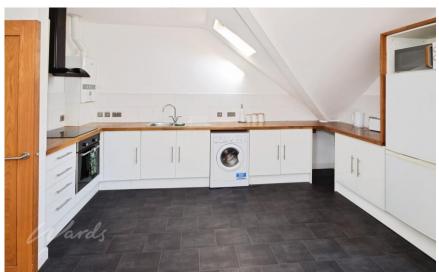

## **Accommodation**

Lounge with an open plan kitchen 4.53 x 6.02

**Shower Room** 1.84 x 2.07 **Bedroom** 3.04 x 3.65