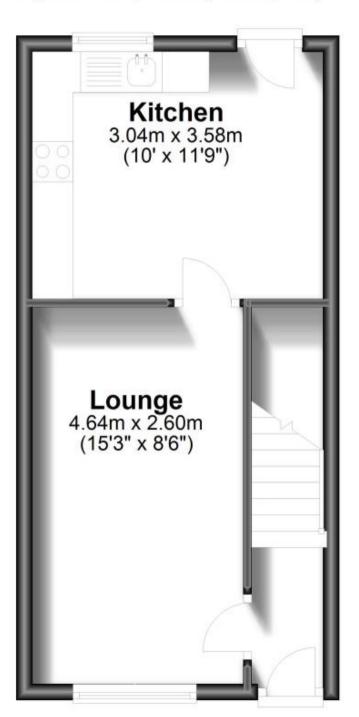

#### Accommodation

Lounge Kitchen Bedroom One Bedroom Two Bathroom

## **Ground Floor**

Approx. 27.9 sq. metres (299.8 sq. feet)