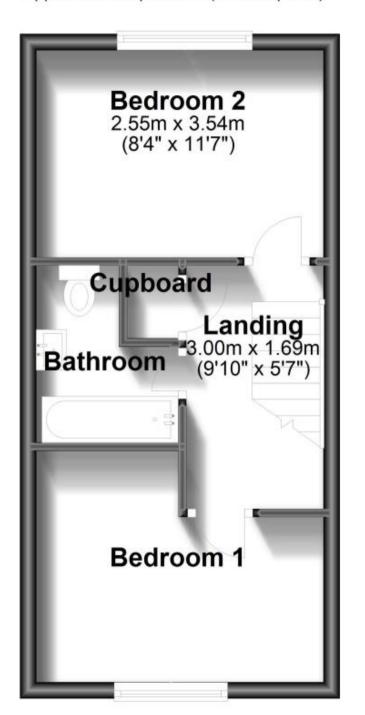

#### Accommodation

Lounge Kitchen Bedroom One Bedroom Two Bathroom

### First Floor Approx. 27.5 sq. metres (296.4 sq. feet)