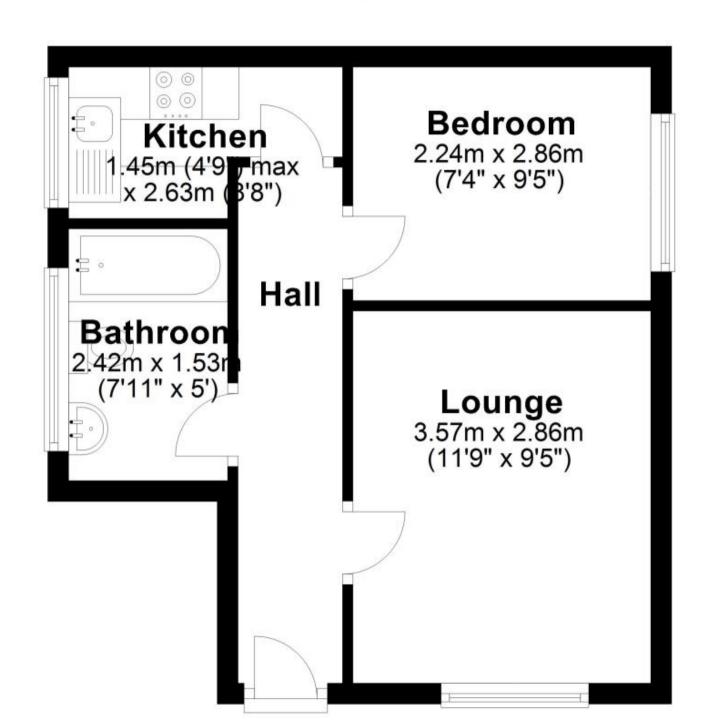

## Accommodation

 Kitchen
 2.63 x 2.21

 Bedroom
 2.87 x 2.24

 Lounge
 2.86 x 3.57

 Bathroom
 1.67 x 2.29

## **Ground Floor**