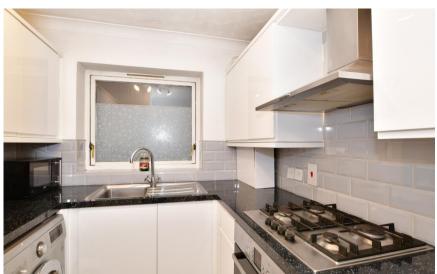

## Accommodation

 Kitchen
 2.63 x 2.21

 Bedroom
 2.87 x 2.24

 Lounge
 2.86 x 3.57

 Bathroom
 1.67 x 2.29