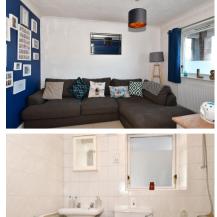

## Accommodation

 Kitchen
 2.63 x 2.21

 Bedroom
 2.87 x 2.24

 Lounge
 2.86 x 3.57

 Bathroom
 1.67 x 2.29