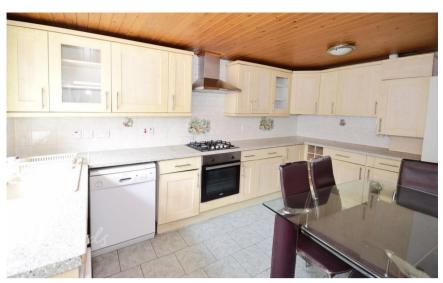

## Accommodation

**Lounge** 6.23 x 4.67

**Kitchen** 2.78 x 4.50

Bedroom 1 4.52 x 3.86

**Bedroom 2** 3.44 x 3.68

**Bathroom** 2.67 x 2.98

CURRENT

POTENTIAL: