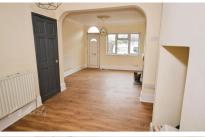

## Accommodation

**Lounge/Diner** 7.56 x 3.69

Kitchen 3.34 x 2.21

Cloak Room 1.14 x 0.93

Kitchen 3.34 x 2.21

Bedroom 1 3.70 x 3.68

Bedroom 2 3.62 x 2.11

**Bathroom** 3.39 x 2.16