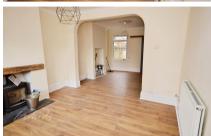

## Accommodation

**Lounge/Diner** 7.56 x 3.69

Kitchen 3.34 x 2.21

Cloak Room 1.14 x 0.93

Kitchen 3.34 x 2.21

Bedroom 1 3.70 x 3.68

Bedroom 2 3.62 x 2.11

**Bathroom** 3.39 x 2.16