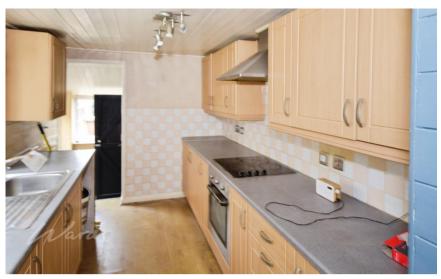

## Accommodation

**Lounge/Diner** 7.56 x 3.69

Kitchen 3.34 x 2.21

Cloak Room 1.14 x 0.93

Kitchen 3.34 x 2.21

Bedroom 1 3.70 x 3.68

Bedroom 2 3.62 x 2.11

**Bathroom** 3.39 x 2.16