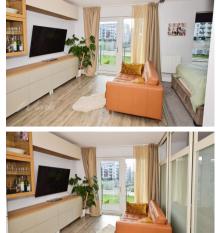

## Accommodation

Lounge with an open plan kitchen 2.79 x 5.46

**Bedroom** 2.53 x 4.01 **Bathroom** 2.27 x 1.88