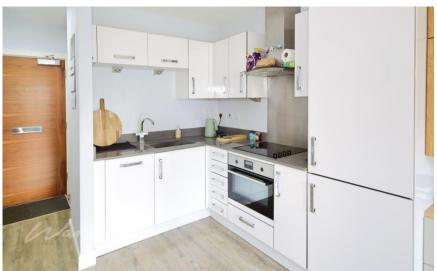

## Accommodation

Lounge with an open plan kitchen 2.79 x 5.46

**Bedroom** 2.53 x 4.01 **Bathroom** 2.27 x 1.88