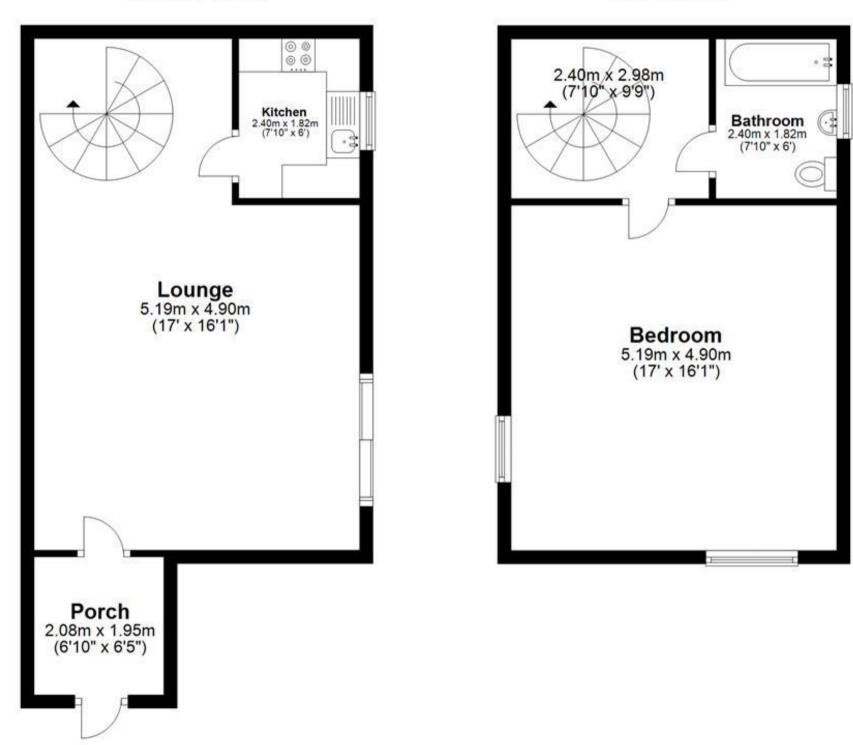

#### **Main Features**

| One Bedroom Starter Home       |  |
|--------------------------------|--|
| Great Location                 |  |
| Easy access to mortorway links |  |
| Gas central heating            |  |
| Garage                         |  |
| Garden                         |  |

#### Accommodation

Lounge Kitchen Bathroom Bedroom

## Ground Floor

## **First Floor**