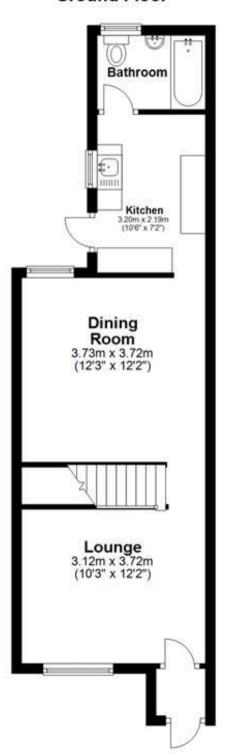

### Accommodation

**Lounge** 3.12 x 3.72

**Dining Room** 3.14 x 3.73

**Kitchen** 2.19 x 3.2

**Bathroom** 

Bedroom 1 3.14 x 3.73

Bedroom 2 3.14 x 3.72

Bedroom 3 (off of bedroom 2) 3.32 x 3.4

# **Ground Floor**