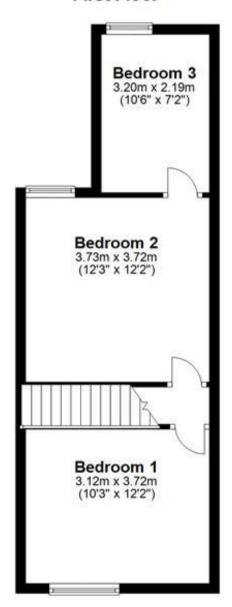

### Accommodation

**Lounge** 3.12 x 3.72

**Dining Room** 3.14 x 3.73

**Kitchen** 2.19 x 3.2

**Bathroom** 

Bedroom 1 3.14 x 3.73

Bedroom 2 3.14 x 3.72

Bedroom 3 (off of bedroom 2) 3.32 x 3.4

# First Floor