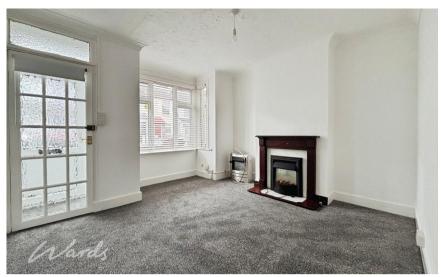

### Accommodation

**Lounge** 3.12 x 3.72

**Dining Room** 3.14 x 3.73

**Kitchen** 2.19 x 3.2

**Bathroom** 

Bedroom 1 3.14 x 3.73

Bedroom 2 3.14 x 3.72

Bedroom 3 (off of bedroom 2) 3.32 x 3.4