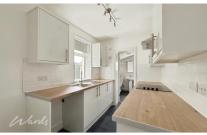

### Accommodation

**Lounge** 3.12 x 3.72

**Dining Room** 3.14 x 3.73

**Kitchen** 2.19 x 3.2

**Bathroom** 

Bedroom 1 3.14 x 3.73

Bedroom 2 3.14 x 3.72

Bedroom 3 (off of bedroom 2) 3.32 x 3.4