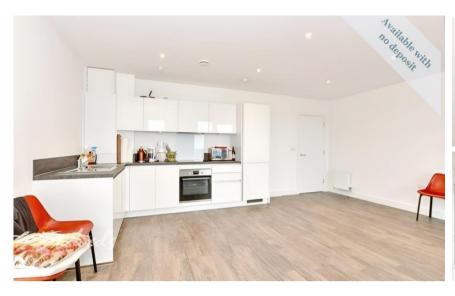

## Accommodation

**Entrance Hall** 

Kitchen/Lounge/Dining Area 5.57m x 5.31m

**Bedroom 1** 4.22m x 2.75m

**En-suite Shower Room** 

**Bedroom 2** 3.99m x 3.36m

**Balcony** 

Fourth Floor Approx. 80.1 sq. metres (862.7 sq. feet)