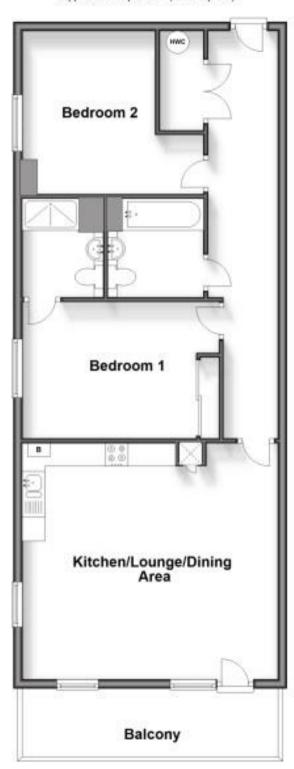

## Accommodation

**Entrance Hall** 

Kitchen/Lounge/Dining Area 5.57m x 5.31m

**Bedroom 1** 4.22m x 2.75m

**En-suite Shower Room** 

**Bedroom 2** 3.99m x 3.36m

**Balcony** 

Fourth Floor Approx. 80.1 sq. metres (862.7 sq. feet)