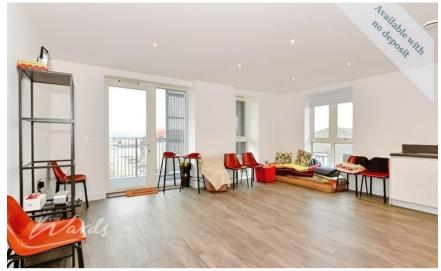

## **Main Features**

Spectacular fourth floor apartment

Waterside with panoramic views

Allocated parking for one car

**Balcony** 

Short walk to Rochester High Street

Rochester train station within easy reach

## Accommodation

**Entrance Hall** 

Kitchen/Lounge/Dining Area 5.57m x 5.31m

**Bedroom 1** 4.22m x 2.75m

**En-suite Shower Room** 

**Bedroom 2** 3.99m x 3.36m

**Balcony** 

Fourth Floor Approx. 80.1 sq. metres (862.7 sq. feet)