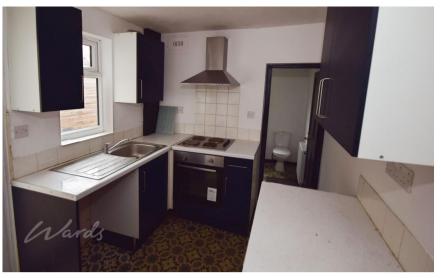

## **Accommodation**

**Lounge** 3.18 x 3.19

**Dining room** 4.17 x 3.23

**Kitchen** 2.79 x 2.28

**Bathroom** 2.18 x 2.35

Cellar

**Bedroom 1** 3.31 x 4.17

**Bedroom 2** 3.60 x 3.20