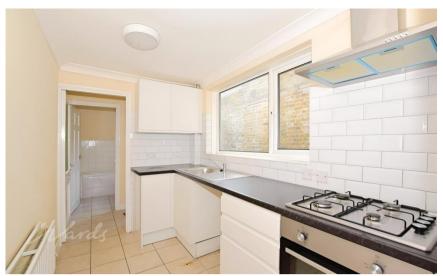

### Accommodation

**Lounge** 3.7 x 2.9

Dining Room 3.6 x 2.8

**Kitchen** 1.8 x 3.0

**Bathroom** 1.8 x 1.9

**Bedroom 1** 3.7 x 2.9

**Bedroom 2** 3.6 x 2.9

Bedroom 3 1.8 x 3.0

# **Ground Floor**