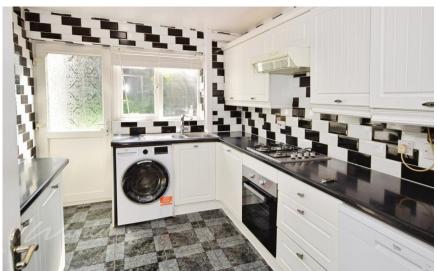

## Accommodation

Hall

W.C 1.75 X 0.83

**Kitchen** 2.66 x 3.52

**Lounge** 5.57 x 4.90

Consveratory 4.85 x 2.45

Bedroom 1 3.39 x 4.66

Bedroom 2 2.70 x 2.31