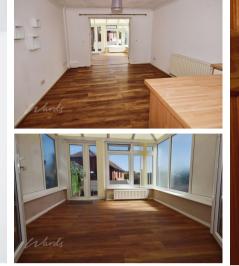

## Accommodation

Lounge 3.51 x 6.88 Consveratory 3.51 x 3.43 Bedroom 1 3.56 x 2.49 Bedroom 2 2.88 x 2.53 Bathroom 1.69 x 1.83