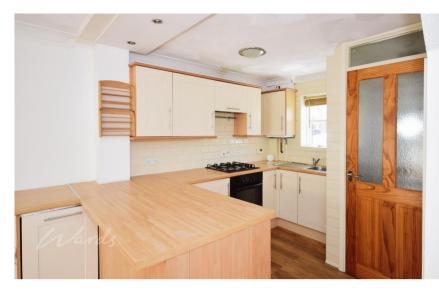

## Accommodation

Lounge 3.51 x 6.88 Consveratory 3.51 x 3.43 Bedroom 1 3.56 x 2.49 Bedroom 2 2.88 x 2.53 Bathroom 1.69 x 1.83