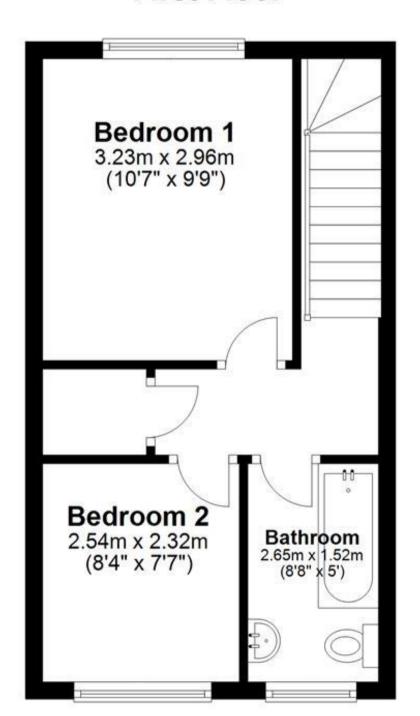

#### Accommodation

Kitchen 3.91 x 2.54 Lounge 4.61 x 3.94 Bedroom 1 3.23 x 2.96 Bedroom 2 2.32 x 2.42 Bathroom 2.65 x 1.52

# **First Floor**