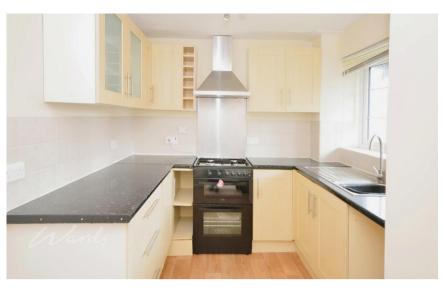

#### Accommodation

Kitchen 3.91 x 2.54 Lounge 4.61 x 3.94 Bedroom 1 3.23 x 2.96 Bedroom 2 2.32 x 2.42 Bathroom 2.65 x 1.52

# **Ground Floor**