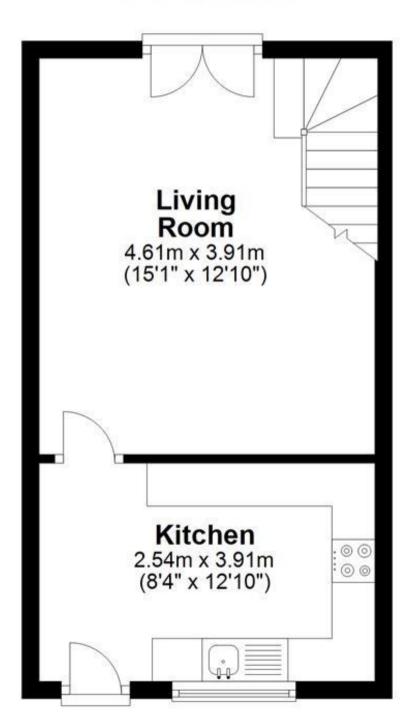

#### Accommodation

Kitchen 3.91 x 2.54 Lounge 4.61 x 3.94 Bedroom 1 3.23 x 2.96 Bedroom 2 2.32 x 2.42 Bathroom 2.65 x 1.52

# **Ground Floor**