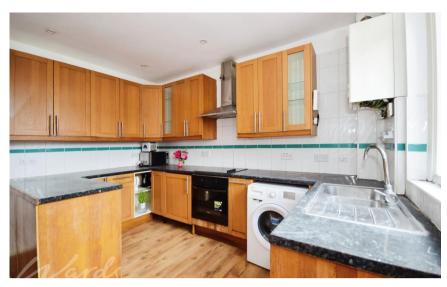

## **Accommodation**

**Shower room** 1.98 x 2.00

Lounge 4.22 x 4.47

Kitchen/Dining room 6.25 x 3.82

Cellar room 3.84 x 4.51

**Bathroom** 3.07 x 1.59

Bedroom 1 3.88 x 3.67

Bedroom 2 3.13 x 3.02