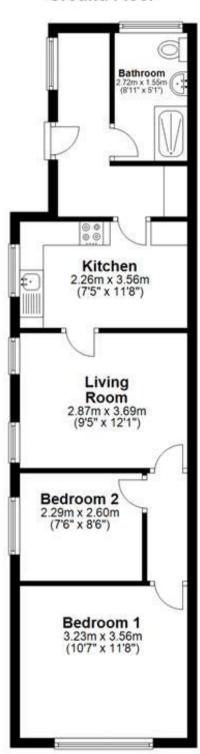

## Accommodation

**Lounge** 3.69 x 2.87 **Kitchen** 2.26 x 3.56 Bedroom 1 3.23 x 3.56 **Bedroom 2** 2.60 x 2.29

**Shower Room** 1.65 x 2.82

Call Medway 01634 714848 ■ wardsofkent.co.uk

## **Ground Floor**