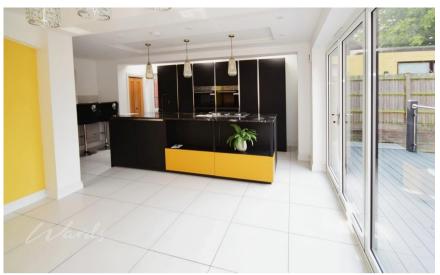

## **Accommodation**

Hall 2.42 x 5.92

**Kitchen** 5.61 x 5.97

W.C

Games Room 4.38 x 5.34

Lounge 6.10 x 4.17

Conservatory 3.55 x 3.60

Bedroom 1 4.32 x 4.19