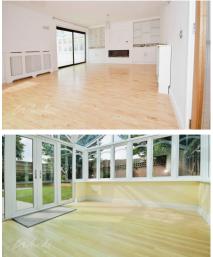

## **Accommodation**

Hall 2.42 x 5.92

**Kitchen** 5.61 x 5.97

W.C

Games Room 4.38 x 5.34

Lounge 6.10 x 4.17

Conservatory 3.55 x 3.60

Bedroom 1 4.32 x 4.19