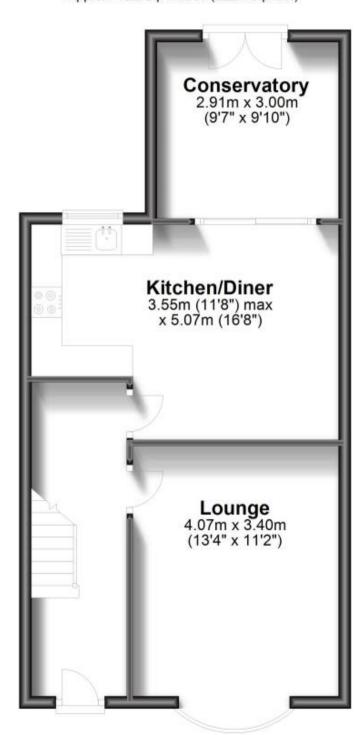

## Accommodation

Hall

**Lounge** 4.07 x 3.40

**Kitchen** 5.06 x 3.55

Conservatory 3.00 x 2.91

**Shower room** 2.00 x 2.12

Bedroom 1 3.99 x 3.35

Bedroom 2 3.56 x 2.86

## Ground Floor

Approx. 48.5 sq. metres (522.4 sq. feet)

First Floor

Approx. 40.0 sq. metres (431.0 sq. feet)