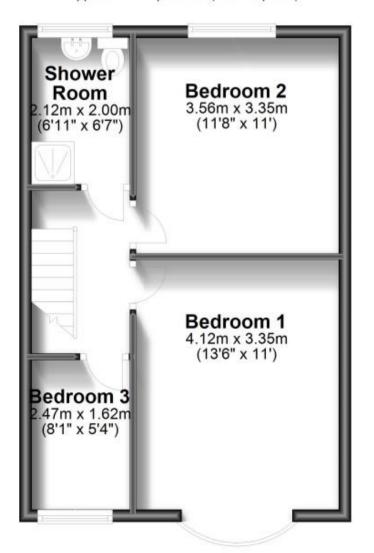

## Accommodation

Hall

**Lounge** 4.07 x 3.40

**Kitchen** 5.06 x 3.55

Conservatory 3.00 x 2.91

**Shower room** 2.00 x 2.12

Bedroom 1 3.99 x 3.35

Bedroom 2 3.56 x 2.86

Bedroom 3 1.64 x 2.47

## Ground Floor

Approx. 48.5 sq. metres (522.4 sq. feet)

First Floor

Approx. 40.0 sq. metres (431.0 sq. feet)