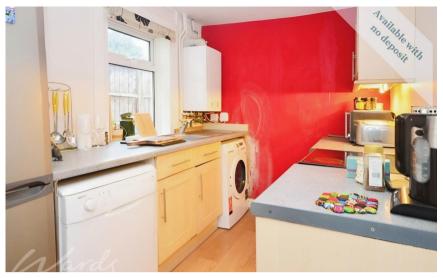

#### Accommodation

**Lounge** 3.29 x 3.76

**Dining Room** 3.27 x 3.75

Kitchen 3.01 x 2.11

Bedroom 1 3.32 x 3.78

Bedroom 2 3.77 x 3.38

**Shower Room** 2.82 x 2.17

## **Ground Floor**