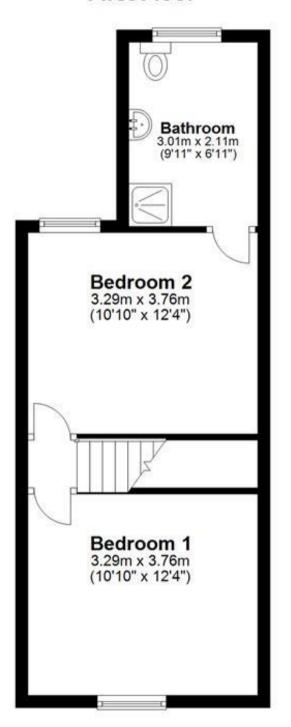

#### Accommodation

**Lounge** 3.29 x 3.76

**Dining Room** 3.27 x 3.75

Kitchen 3.01 x 2.11

Bedroom 1 3.32 x 3.78

Bedroom 2 3.77 x 3.38

**Shower Room** 2.82 x 2.17

## First Floor