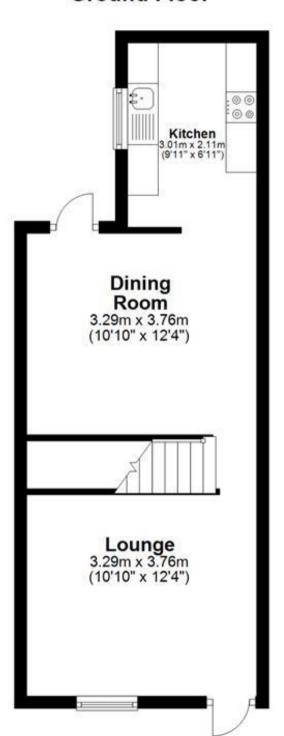

#### Accommodation

**Lounge** 3.29 x 3.76

**Dining Room** 3.27 x 3.75

Kitchen 3.01 x 2.11

Bedroom 1 3.32 x 3.78

Bedroom 2 3.77 x 3.38

**Shower Room** 2.82 x 2.17

## **Ground Floor**