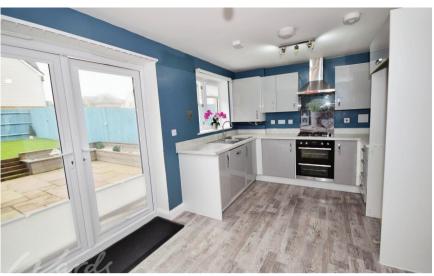

## **Accommodation**

Lounge 4.84 x 3.54 **Kitchen** 4.59 x 3.97

WC

Lounge/ Bedroom 4.58 x 3.09

**Bathroom** 1.96 x1.88

Bedroom 1 4.56 x 4.33

En-suite

**Bedroom 2** 3.39 x 1.97