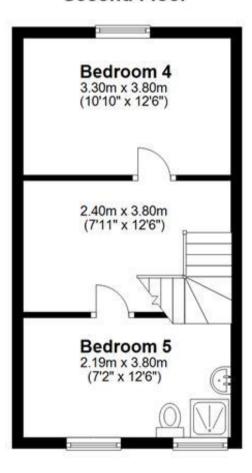

### Second Floor

#### **Accommodation**

Cloarkroom

**Kitchen** 2.6 x 2.9

Lounge/diner 4.6 x 5.7

Bedroom 1 3.3 x 2.9

**Bedroom 2** 3.8 x 3.3

**Bedroom 3** 4.6 x 2.6

**Bedroom 4** 4.0 x 2.6

Bedroom 5 3.1 x 1.8

**En-suite** 1.5 x 1.5

Bathroom 2.3 x 1.8

Driveway

Court Yard Garden

Call Medway 01634 714848 ■ wardsofkent.co.uk

POTENTIAL:

CURRENT