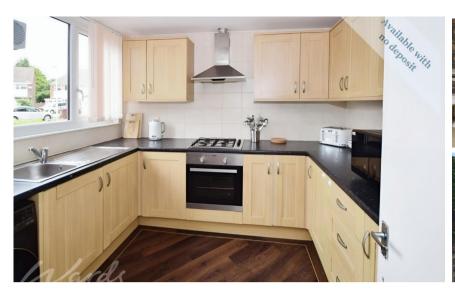

#### **Accommodation**

Cloarkroom

**Kitchen** 2.6 x 2.9

Lounge/diner 4.6 x 5.7

Bedroom 1 3.3 x 2.9

**Bedroom 2** 3.8 x 3.3

**Bedroom 3** 4.6 x 2.6

**Bedroom 4** 4.0 x 2.6