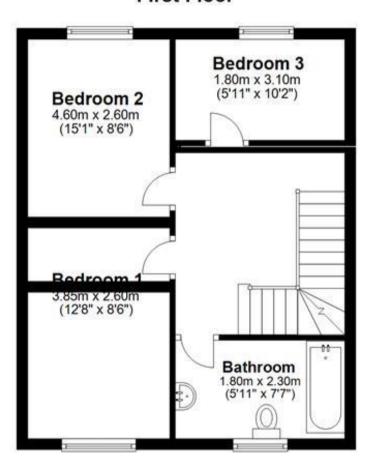

# **First Floor**

#### **Accommodation**

Cloarkroom

**Kitchen** 2.6 x 2.9

Lounge/diner 4.6 x 5.7

Bedroom 1 3.3 x 2.9

**Bedroom 2** 3.8 x 3.3

**Bedroom 3** 4.6 x 2.6

**Bedroom 4** 4.0 x 2.6