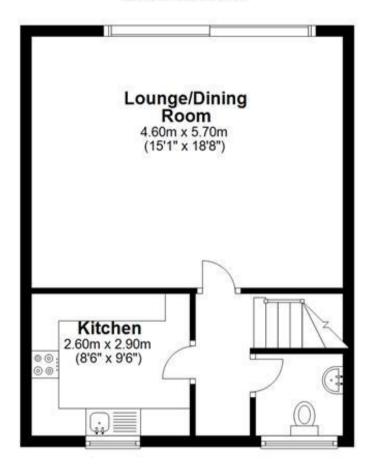

# **Ground Floor**

#### **Accommodation**

Cloarkroom

**Kitchen** 2.6 x 2.9

Lounge/diner 4.6 x 5.7

Bedroom 1 3.3 x 2.9

**Bedroom 2** 3.8 x 3.3

**Bedroom 3** 4.6 x 2.6

**Bedroom 4** 4.0 x 2.6