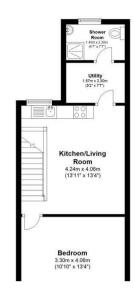

## Accommodation

Kitchen/Lounge area 4.23 x 4.5 Utiliy area 2.33 x 1.21 Bedroom 3.34 x 3.2

**Shower room** 1.40 x 2.31