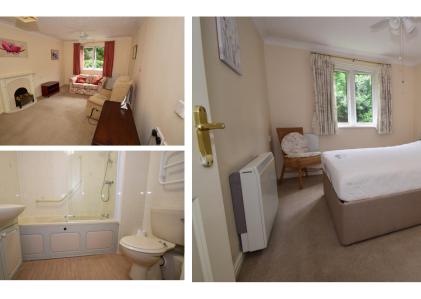

## Accommodation

 Kitchen
 1.83 x 2.41

 Lounge
 5.10 x 3.18

 Bedroom
 4.14 x 2.73

 Bathroom
 1.73 x 2.09

20/20