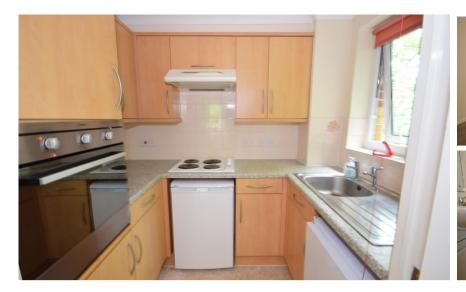

## Accommodation

 Kitchen
 1.83 x 2.41

 Lounge
 5.10 x 3.18

 Bedroom
 4.14 x 2.73

 Bathroom
 1.73 x 2.09

20/20