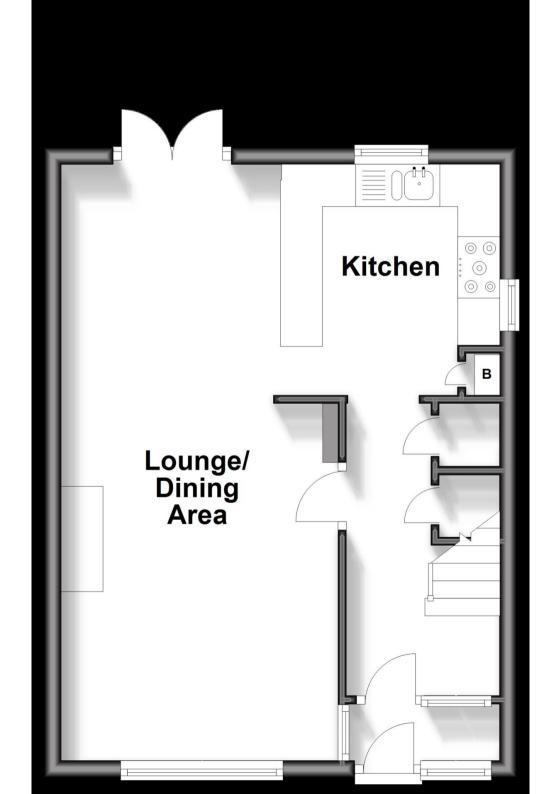

### Accommodation

Porch Hallway Lounge 4.24 x 3.63 Dining Area 2.54 x 2.52 Kitchen 2.69 x 2.57 Landing Bedroom 1 3.63 x 3.43 Bedroom 2 3.30 x 3.13 Bedroom 3 2.08 x 2.01 Bathroom