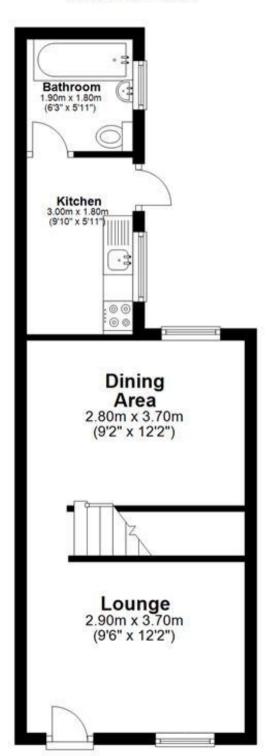

### Accommodation

**Lounge** 3.7 x 2.9

Dining Room 3.6 x 2.8

**Kitchen** 1.8 x 3.0

**Bathroom** 1.8 x 1.9

**Bedroom 1** 3.7 x 2.9

**Bedroom 2** 3.6 x 2.9

Bedroom 3 1.8 x 3.0

# **Ground Floor**