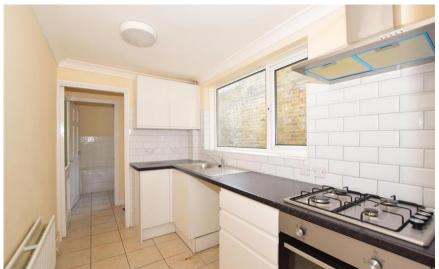

### Accommodation

**Lounge** 3.7 x 2.9

Dining Room 3.6 x 2.8

**Kitchen** 1.8 x 3.0

**Bathroom** 1.8 x 1.9

**Bedroom 1** 3.7 x 2.9

**Bedroom 2** 3.6 x 2.9

Bedroom 3 1.8 x 3.0

# **Ground Floor**