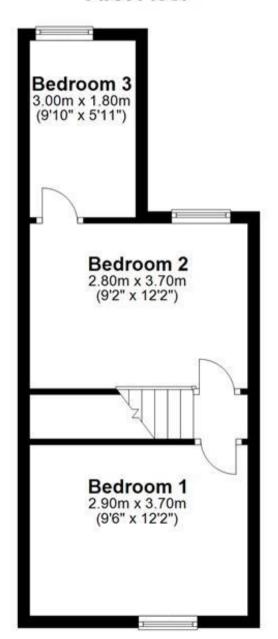

### Accommodation

**Lounge** 3.7 x 2.9

Dining Room 3.6 x 2.8

**Kitchen** 1.8 x 3.0

**Bathroom** 1.8 x 1.9

**Bedroom 1** 3.7 x 2.9

**Bedroom 2** 3.6 x 2.9

Bedroom 3 1.8 x 3.0

# **First Floor**