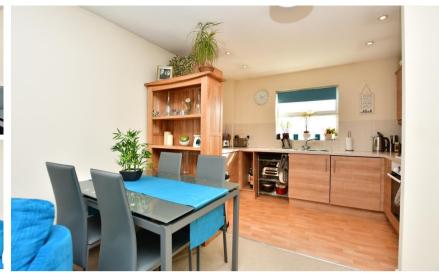

## Accommodation

**Entrance Hall Kitchen** 1.89 x 3.28 **Lounge** 3.38 x 5.2 **Bedroom** 3.90 x 3.92 **Bathroom** 1.89 x 2.0 Allocated Parking Communal Garden