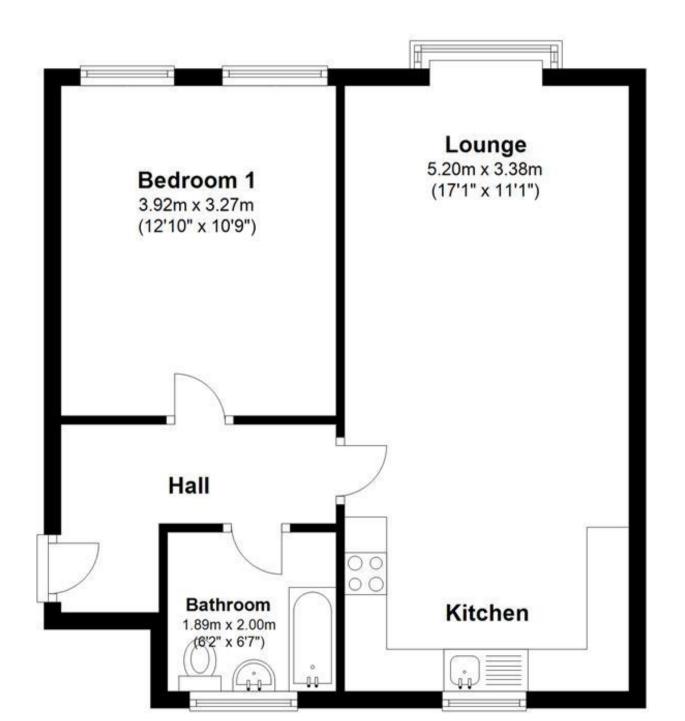

## Accommodation

**Entrance Hall Kitchen** 1.89 x 3.28 **Lounge** 3.38 x 5.2 **Bedroom** 3.90 x 3.92 **Bathroom** 1.89 x 2.0 Allocated Parking Communal Garden

## **Ground Floor**