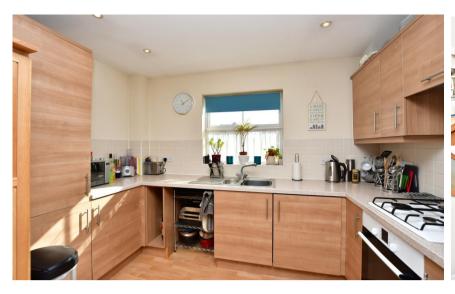

## Accommodation

**Entrance Hall Kitchen** 1.89 x 3.28 **Lounge** 3.38 x 5.2 **Bedroom** 3.90 x 3.92 **Bathroom** 1.89 x 2.0 Allocated Parking Communal Garden