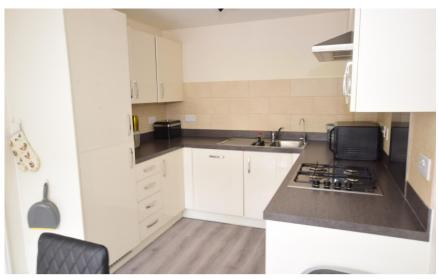

#### **Accommodation**

Lounge 4.93 x 3.33

Kitchen 5.03 x 2.54

W.C 1.00 X 2.00

Bedroom 1 2.98 x 3.96

Ensuite 2.01 x 1.36

**Bedroom 2** 2.56 x 3.60

Bedroom 3 2.40 x 2.30