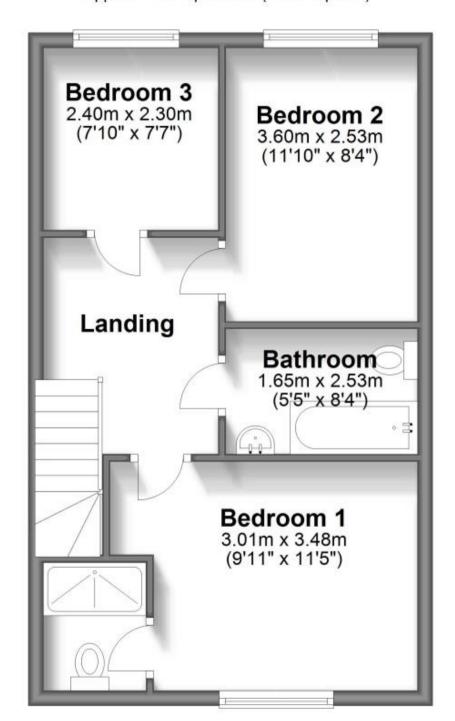

#### **Accommodation**

Lounge 4.93 x 3.33

Kitchen 5.03 x 2.54

W.C 1.00 X 2.00

Bedroom 1 2.98 x 3.96

Ensuite 2.01 x 1.36

**Bedroom 2** 2.56 x 3.60

Bedroom 3 2.40 x 2.30

**Bathroom** 2.58 x 1.65

## **First Floor**

Approx. 41.0 sq. metres (440.9 sq. feet)