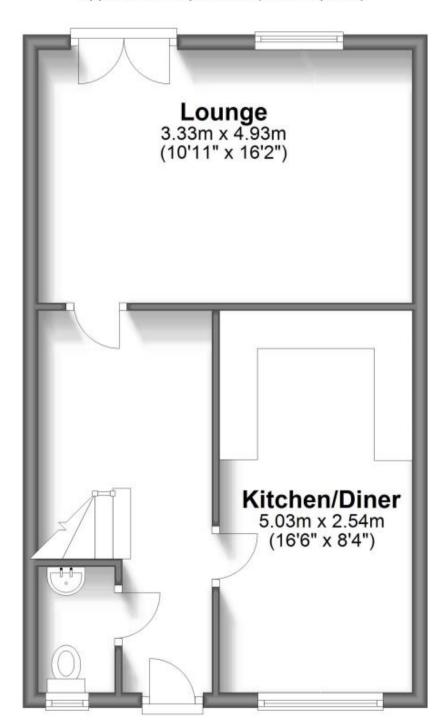

#### **Accommodation**

Lounge 4.93 x 3.33

Kitchen 5.03 x 2.54

W.C 1.00 X 2.00

Bedroom 1 2.98 x 3.96

Ensuite 2.01 x 1.36

**Bedroom 2** 2.56 x 3.60

Bedroom 3 2.40 x 2.30

### **Ground Floor**

Approx. 41.7 sq. metres (448.9 sq. feet)