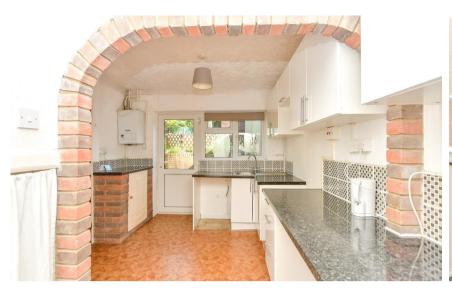

## **Accommodation**

Hall

**Lounge** 3.66 x 3.15

**Dining Room** 3.48 x 2.31

Kitchen 4.30 x 1.83

Bedroom 1 3.66 x 3.15

**Bedroom 2** 3.53 x 2.77

Bedroom 3 3.18 x 1.83