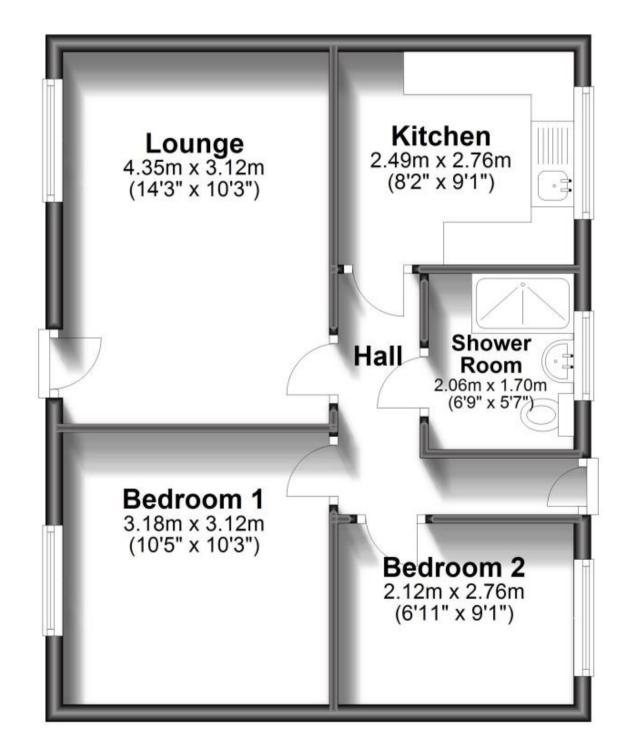

## Accommodation

Entrance Hall Lounge 5.07 x 3.12 **Kitchen** 2.49 x 2.76 Bathroom 1.70 x 2.06 Bedroom 1 3.18 x 4.11 Bedroom 2 2.43 x 2.76

> CURRENT POTENTIAL: 1 B(89) The Prop

## **Ground Floor**