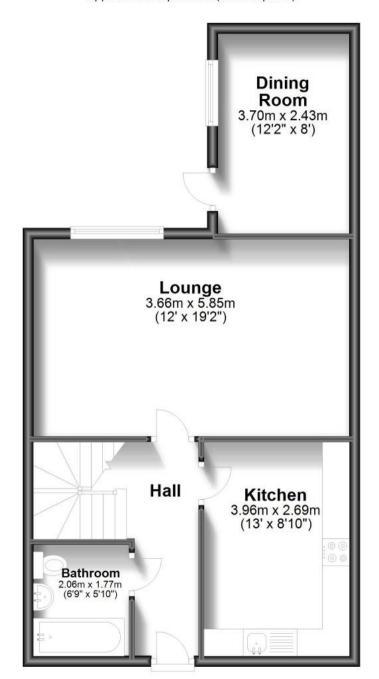

## **Accommodation**

Hall

**Bathroom** 1.87 x 2.14 **Kitchen** 3.96 x 2.69

**Lounge** 3.66 x 5.85

Playroom or Dining Room 3.70 x 2.43

**Bedroom 1** 5.86 x 3.59 **Bedroom 2** 3.32 x 2.71

**Bedroom 3** 3.03 x 2.33

## **Ground Floor**

Approx. 50.3 sq. metres (542.0 sq. feet)

First Floor
Approx. 43.3 sq. metres (465.8 sq. feet)

Total area: approx. 93.6 sq. metres (1007.8 sq. feet)