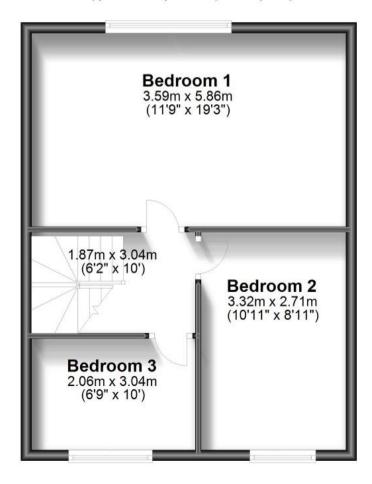

## **Accommodation**

Hall

**Bathroom** 1.87 x 2.14 **Kitchen** 3.96 x 2.69

**Lounge** 3.66 x 5.85

Playroom or Dining Room 3.70 x 2.43

**Bedroom 1** 5.86 x 3.59 **Bedroom 2** 3.32 x 2.71

**Bedroom 3** 3.03 x 2.33

## **Ground Floor**

Approx. 50.3 sq. metres (542.0 sq. feet)

First Floor
Approx. 43.3 sq. metres (465.8 sq. feet)

Total area: approx. 93.6 sq. metres (1007.8 sq. feet)