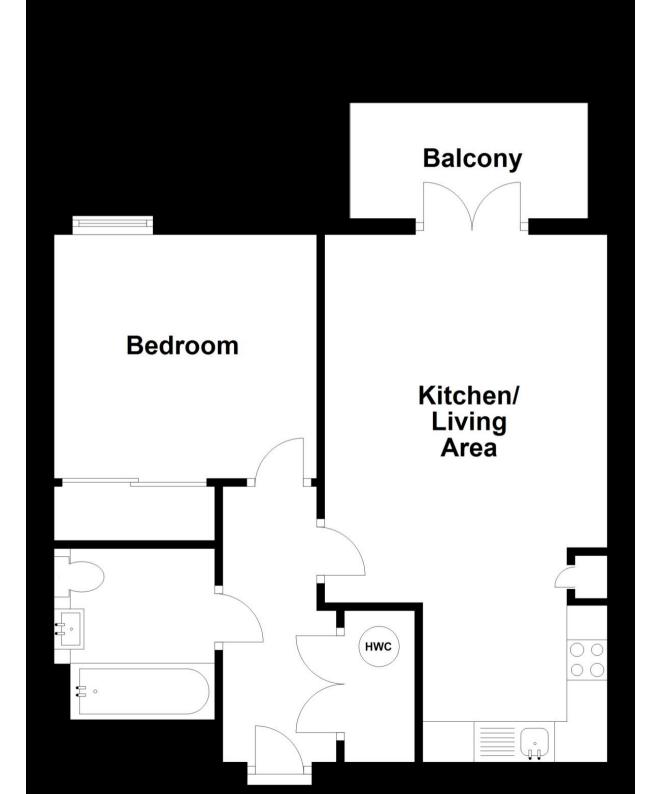

## Accommodation

Lounge with an Open plan kitchen 6.43 x 3.43 Bedroom 3.28 x 3.10 Bathroom