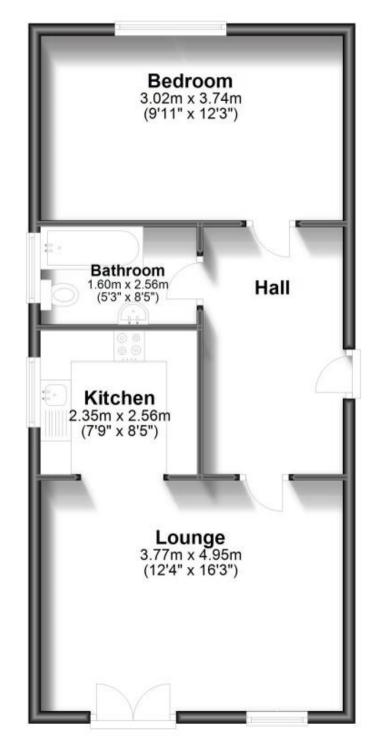

#### Accommodation

 Lounge
 3.77 x 4.95

 Kitchen
 2.35 x 2.56

 Bedroom
 3.02 x 3.74

 Bathroom
 3.02 x 3.74

 Kitchen
 3.02 x 3.74

Deposit required is £1,153.85 Medway - Council Tax Band N/A

Renting a property is a big commitment and we recommend that you visit the local authority website and these websites which offer helpful information and advice about letting

# **Ground Floor**

Approx. 51.0 sq. metres (548.9 sq. feet)