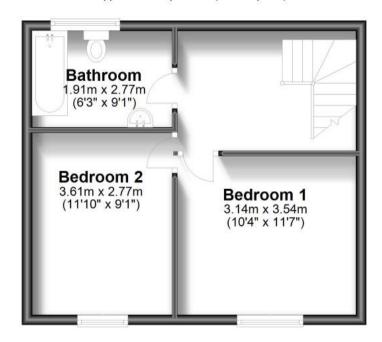

### **Accommodation**

Hall

**Kitchen** 2.63 x 4.29

**W.C** 1.69 X 1.06

**Lounge** 3.24 x 6.41

**Bedroom 1** 2.58 x 3.54

**Bedroom 2** 2.77 x 3.61

**Bathroom** 2.75 x 1.91

## **First Floor**

Approx. 36.0 sq. metres (387.8 sq. feet)