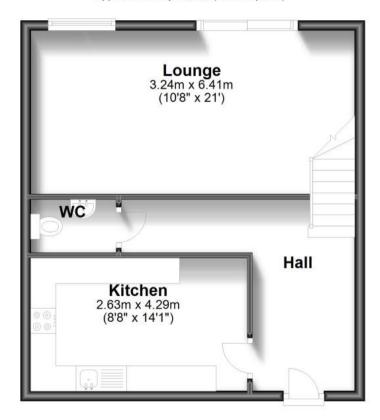

### **Accommodation**

Hall

**Kitchen** 2.63 x 4.29

**W.C** 1.69 X 1.06

**Lounge** 3.24 x 6.41

**Bedroom 1** 2.58 x 3.54

**Bedroom 2** 2.77 x 3.61

**Bathroom** 2.75 x 1.91

### **Ground Floor**

Approx. 45.7 sq. metres (491.9 sq. feet)