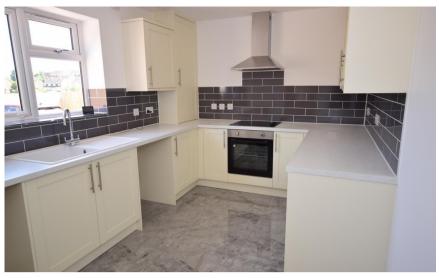

### **Accommodation**

Hall

**Kitchen** 2.63 x 4.29

**W.C** 1.69 X 1.06

**Lounge** 3.24 x 6.41

**Bedroom 1** 2.58 x 3.54

**Bedroom 2** 2.77 x 3.61

**Bathroom** 2.75 x 1.91