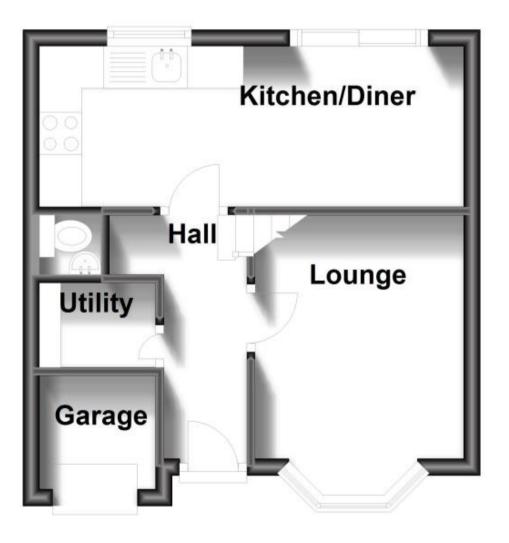

## **Ground Floor**

Approx. 25.3 sq. metres (272.7 sq. feet)

#### **Main Features**

- LOUNGE
- KITCHEN/DINER
- MASTER WITH ENSUITE
- THREE FURTHER BEDROOMS
- GARAGE

- DRIVEWAY

Deposit required is £2,192.31 Medway - Council Tax Band Tax Band E

Renting a property is a big commitment and we recommend that you visit the local authority website and these websites which offer helpful information and advice about letting

#### Accommodation

Lounge Kitchen/diner Utility Room WC Master En-suite Bedroom Two Bedroom Three Bedroom Four Shower Room