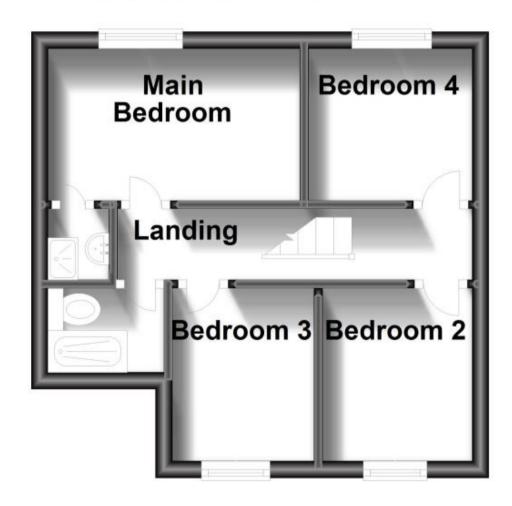

### **First Floor**

Approx. 23.1 sq. metres (249.0 sq. feet)

#### **Main Features**

- LOUNGE
- KITCHEN/DINER
- MASTER WITH ENSUITE
- THREE FURTHER BEDROOMS
- GARAGE

- DRIVEWAY

Deposit required is £2,192.31 Medway - Council Tax Band Tax Band E

Renting a property is a big commitment and we recommend that you visit the local authority website and these websites which offer helpful information and advice about letting

#### Accommodation

Lounge Kitchen/diner Utility Room WC Master En-suite Bedroom Two Bedroom Three Bedroom Four Shower Room