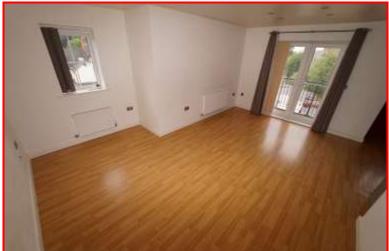

**LOUNGE:** 5.51m x 4.29m (18' 1" x 14' 1") UPVC double glazed window and door leading to the balcony, ceiling light point and a radiator. Open to-

**KITCHEN:** 1.75m x 3.84m (5' 9" x 12' 7") Comprising of base and eye level units, sink with drainage basin to the right, oven with electric hob over, UPVC double glazed window to the rear and a ceiling light point. Open plan access from the lounge.