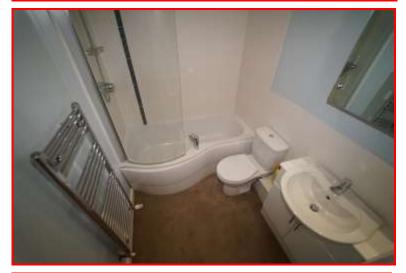

**BEDROOM TWO:** 4.06m x 2.72m (13' 4" x 8' 11") UPVC double glazed window, ceiling light point, a radiator and a built-in wardrobe.

**BATHROOM:** 1.73m x 2.08m (5' 8'' x 6' 10'') Comprises of a bath with shower over, W/C, wash hand basin, towel rail radiator, a ceiling light point and a carpet as flooring.