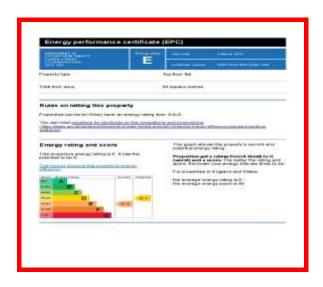

## CROWN APARTMENTS, LOUGHBOROUGH, LEICESTERSHIRE

£159,950

This two-bedroom apartment includes a combined living area with a balcony to the rear, a family bathroom, a kitchen, with windows allowing for natural light. Both bedrooms are similar in size, include wardrobe space, one comprises of an en-suite. The layout is suitable for multiple occupants or for use as a bedroom and a separate office or guest room. The property has its own allocated parking space. It is located within vicinity of local commuter routes and the town centre. Energy performance rating E.