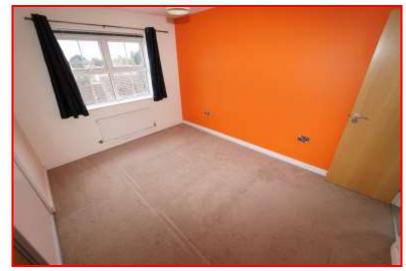

**BEDROOM TWO:** 4.06m x 2.72m (13' 4" x 8' 11") UPVC double glazed window, ceiling light point, a radiator and a built-in wardrobe.

**BATHROOM:** 1.73m x 2.08m (5' 8'' x 6' 10'') Comprises of a bath with shower over, W/C, wash hand basin, towel rail radiator, a ceiling light point and a carpet as flooring.