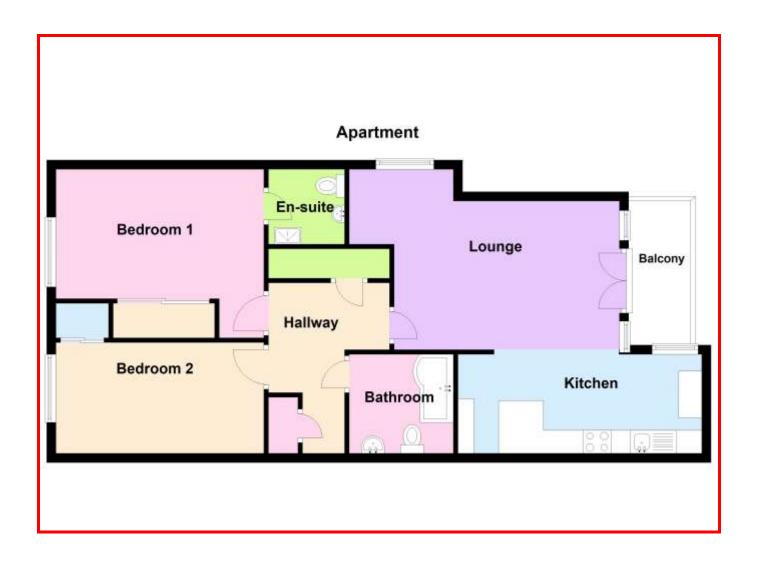

THINKING OF SELLING?
For a <u>FREE</u> VALUATION of your property without obligation RING FRECKELTONS on 01509 214564

Residential Sales

**ENTRANCE HALL:** Ceiling light point, a radiator and a storage cupboard to the rear.

**LOUNGE:** 5.51m x 4.29m (18' 1" x 14' 1") UPVC double glazed window and door leading to the balcony, ceiling light point and a radiator. Open to-

**KITCHEN:** 1.75m x 3.84m (5' 9" x 12' 7") Comprising of base and eye level units, sink with drainage basin to the right, oven with electric hob over, UPVC double glazed window to the rear and a ceiling light point. Open plan access from the lounge.

**BEDROOM 1:** 4.29m x 2.97m (14' 1" x 9' 9") UPVC double glazed window, ceiling light point, a radiator, a sliding wardrobe and an en-suite.

**EN SUITE:** 2.49m x 1.37m (8' 2" x 4' 6") UPVC double glazed obscure window, W/C, wash hand basin, shower cubicle, towel rail radiator and a ceiling light point.

**BEDROOM TWO:** 4.06m x 2.72m (13' 4" x 8' 11") UPVC double glazed window, ceiling light point, a radiator and a built-in wardrobe.

**BATHROOM:** 1.73m x 2.08m (5' 8'' x 6' 10'') Comprises of a bath with shower over, W/C, wash hand basin, towel rail radiator, a ceiling light point and a carpet as flooring.