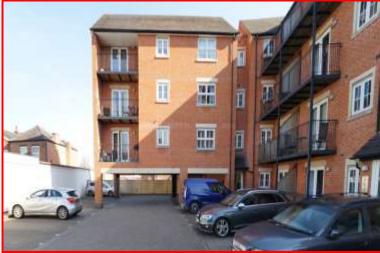

## CROWN APARTMENTS, LOUGHBOROUGH, LEICESTERSHIRE

£159,950

This two-bedroom apartment includes a combined living area with a balcony to the rear, a family bathroom, a kitchen, with windows allowing for natural light. Both bedrooms are similar in size, include wardrobe space, one comprises of an en-suite. The layout is suitable for multiple occupants or for use as a bedroom and a separate office or guest room. The property has its own allocated parking space. It is located within vicinity of local commuter routes and the town centre. Energy performance rating E.