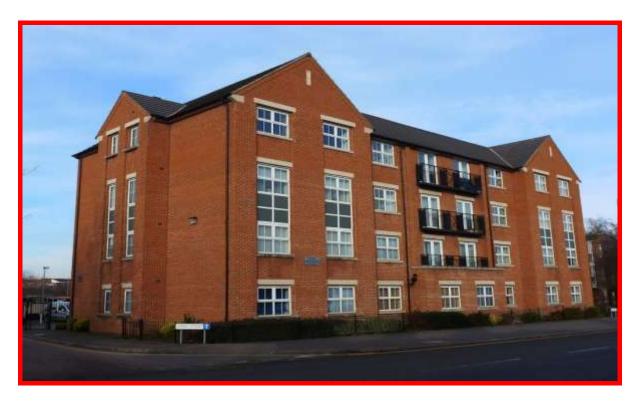

## CROWN APARTMENTS, LOUGHBOROUGH, LEICESTERSHIRE

£159,950

This two-bedroom apartment includes a combined living area with a balcony to the rear, a family bathroom, a kitchen, with windows allowing for natural light. Both bedrooms are similar in size, include wardrobe space, one comprises of an en-suite. The layout is suitable for multiple occupants or for use as a bedroom and a separate office or guest room. The property has its own allocated parking space. It is located within vicinity of local commuter routes and the town centre. Energy performance rating E.