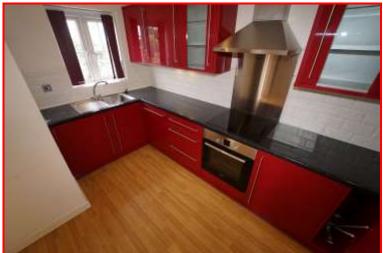

**LOUNGE:** 5.51m x 4.29m (18' 1" x 14' 1") UPVC double glazed window and door leading to the balcony, ceiling light point and a radiator. Open to-

**KITCHEN:** 1.75m x 3.84m (5' 9" x 12' 7") Comprising of base and eye level units, sink with drainage basin to the right, oven with electric hob over, UPVC double glazed window to the rear and a ceiling light point. Open plan access from the lounge.