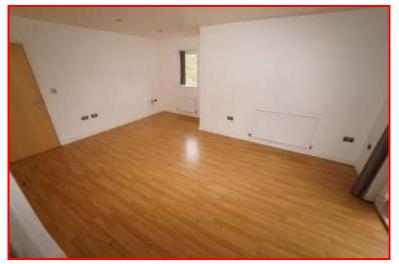

**BEDROOM 1:** 4.29m x 2.97m (14' 1" x 9' 9") UPVC double glazed window, ceiling light point, a radiator, a sliding wardrobe and an en-suite.

**EN SUITE:** 2.49m x 1.37m (8' 2" x 4' 6") UPVC double glazed obscure window, W/C, wash hand basin, shower cubicle, towel rail radiator and a ceiling light point.

**BEDROOM TWO:** 4.06m x 2.72m (13' 4" x 8' 11") UPVC double glazed window, ceiling light point, a radiator and a built-in wardrobe.

**BATHROOM:** 1.73m x 2.08m (5' 8'' x 6' 10'') Comprises of a bath with shower over, W/C, wash hand basin, towel rail radiator, a ceiling light point and a carpet as flooring.