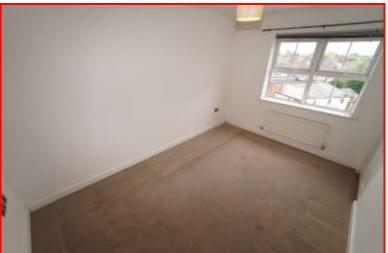

**BEDROOM 1:** 4.29m x 2.97m (14' 1" x 9' 9") UPVC double glazed window, ceiling light point, a radiator, a sliding wardrobe and an en-suite.

**EN SUITE:** 2.49m x 1.37m (8' 2" x 4' 6") UPVC double glazed obscure window, W/C, wash hand basin, shower cubicle, towel rail radiator and a ceiling light point.