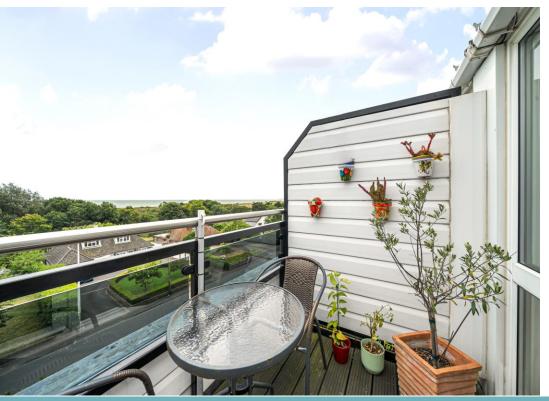

### The Property

An extremely well proportioned Penthouse designed with an emphasis on modern living requirements and its position enjoying views out to sea and across the Bay.

Serviced by a lift opening onto its own landing, the attractively presented accommodation opens into the entrance hall, leading to a generous open plan style sitting/dining room and very well equipped kitchen with granite work tops and Miele appliances. This space opens onto two sheltered balconies with views across the canal towpath and out to Hythe Bay.