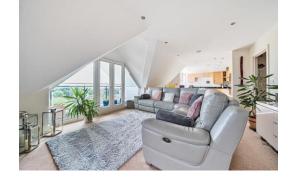

### The Property

An extremely well proportioned Penthouse designed with an emphasis on modern living requirements and its position enjoying views out to sea and across the Bay.

Serviced by a lift opening onto its own landing, the attractively presented accommodation opens into the entrance hall, leading to a generous open plan style sitting/dining room and very well equipped kitchen with granite work tops and Miele appliances. This space opens onto two sheltered balconies with views across the canal towpath and out to Hythe Bay.

There are two double bedrooms with plenty of cupboard space, the master offering en-suite facilities, and there is a separate fully tiled modern bathroom. The apartment benefits from a study or occasional bedroom three, with sea views. The interior is further enhanced by double glazing,