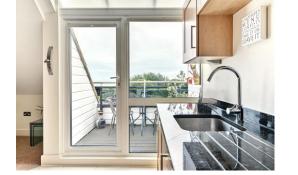

### The Property

An extremely well proportioned Penthouse designed with an emphasis on modern living requirements and its position enjoying views out to sea and across the Bay.

Serviced by a lift opening onto its own landing, the attractively presented accommodation opens into the entrance hall, leading to a generous open plan style sitting/dining room and very well equipped kitchen with granite work tops and Miele appliances. This space opens onto two sheltered balconies with views across the canal towpath and out to Hythe Bay.