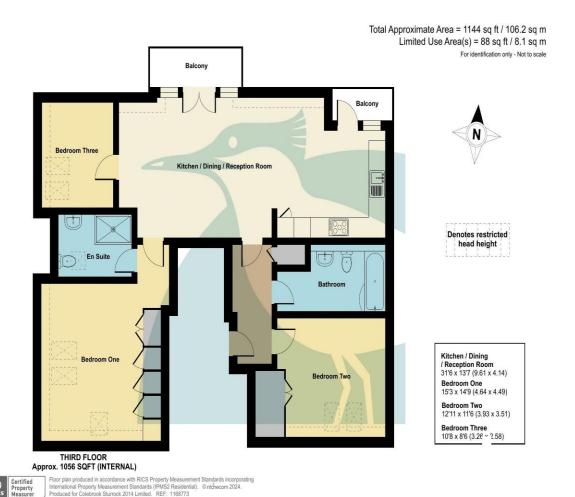

### The Property

An extremely well proportioned Penthouse designed with an emphasis on modern living requirements and its position enjoying views out to sea and across the Bay.

Serviced by a lift opening onto its own landing, the attractively presented accommodation opens into the entrance hall, leading to a generous open plan style sitting/dining room and very well equipped kitchen with granite work tops and Miele appliances. This space opens onto two sheltered balconies with views across the canal towpath and out to Hythe Bay.

There are two double bedrooms with plenty of cupboard space, the master offering en-suite facilities, and there is a separate fully tiled modern bathroom. The apartment benefits from a study or occasional bedroom three, with sea views. The interior is further enhanced by double glazing,

#### Outside

The Penthouse is offered with two parking spaces, in addition to a number of visitor parking spaces, and there is outside storage for bins and bicycles.

The Penthouse is being sold with a share of the freehold.