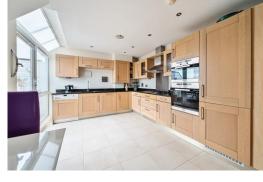

### The Property

An extremely well proportioned Penthouse designed with an emphasis on modern living requirements and its position enjoying views out to sea and across the Bay.

Serviced by a lift opening onto its own landing, the attractively presented accommodation opens into the entrance hall, leading to a generous open plan style sitting/dining room and very well equipped kitchen with granite work tops and Miele appliances. This space opens onto two sheltered balconies with views across the canal towpath and out to Hythe Bay.