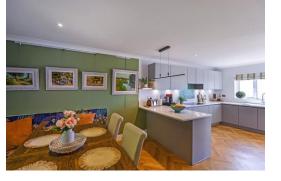

Spanning three floors, the ground floor offers an entrance porch, entrance hall, double bedroom,

internal access to the garage, utility room, and a sleek shower room/WC.

On the first floor, a spacious, light-filled landing leads to a cloakroom/WC and an external back door. The open plan living room features a striking slate chimney wall with a modern electric fire and engineered oak flooring with underfloor heating, extending into the kitchen, dining room, and hallway. The living area opens onto a large wraparound, south facing balcony with breathtaking sea views. The adjacent kitchen, also with balcony access, is fitted with a range of stylish German Nobilia units and quartz work tops with integral Neff appliances. The dining room, open plan to the kitchen, is also accessible from the first floor landing and is fitted with banquette seating.