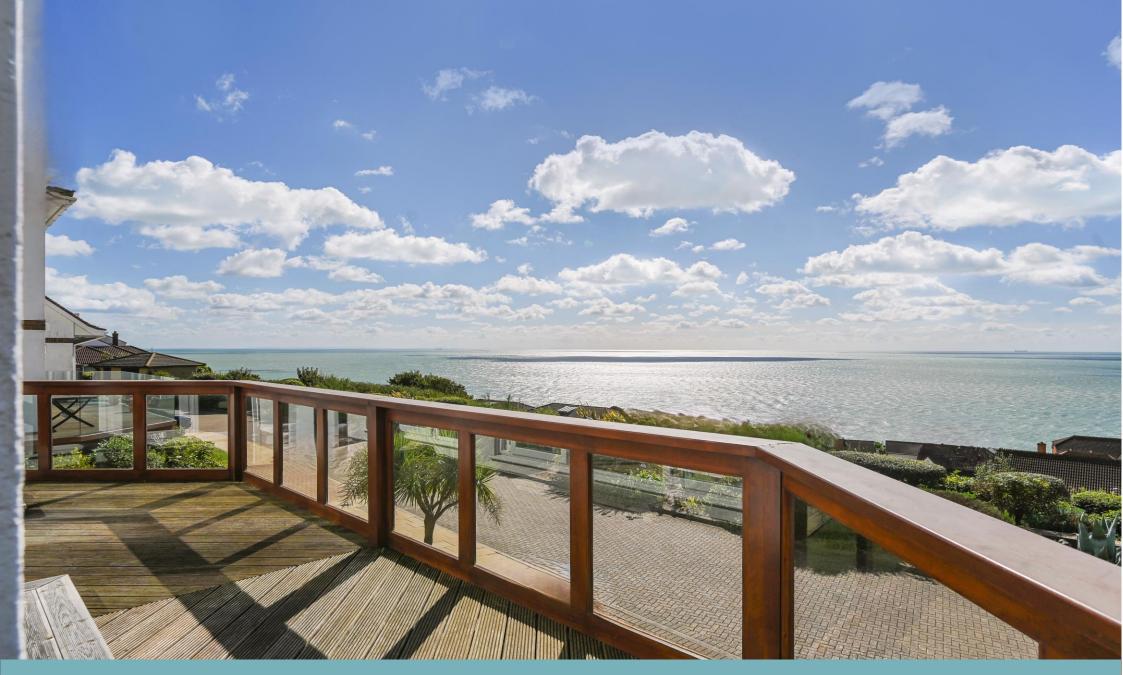

Spanning three floors, the ground floor offers an entrance porch, entrance hall, double bedroom,

internal access to the garage, utility room, and a sleek shower room/WC.

On the first floor, a spacious, light-filled landing leads to a cloakroom/WC and an external back door. The open plan living room features a striking slate chimney wall with a modern electric fire and engineered oak flooring with underfloor heating, extending into the kitchen, dining room, and hallway. The living area opens onto a large wraparound, south facing balcony with breathtaking sea views. The adjacent kitchen, also with balcony access, is fitted with a range of stylish German Nobilia units and quartz work tops with integral Neff appliances. The dining room, open plan to the kitchen, is also accessible from the first floor landing and is fitted with banquette seating.

The second floor features three double bedrooms. The master and second bedrooms offer spectacular sea views and Juliet balconies. The master bedroom also benefits from a spacious, contemporary en-suite bathroom/shower/w.c., while a modern family shower room serves the other bedrooms. Both bathrooms feature attractive tiling and modern fixtures.