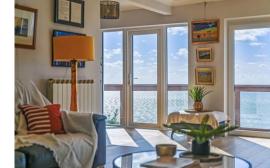

Spanning three floors, the ground floor offers an entrance porch, entrance hall, double bedroom,

internal access to the garage, utility room, and a sleek shower room/WC.

On the first floor, a spacious, light-filled landing leads to a cloakroom/WC and an external back door. The open plan living room features a striking slate chimney wall with a modern electric fire and engineered oak flooring with underfloor heating, extending into the kitchen, dining room, and hallway. The living area opens onto a large wraparound, south facing balcony with breathtaking sea views. The adjacent kitchen, also with balcony access, is fitted with a range of stylish German Nobilia units and quartz work tops with integral Neff appliances. The dining room, open plan to the kitchen, is also accessible from the first floor landing and is fitted with banquette seating.