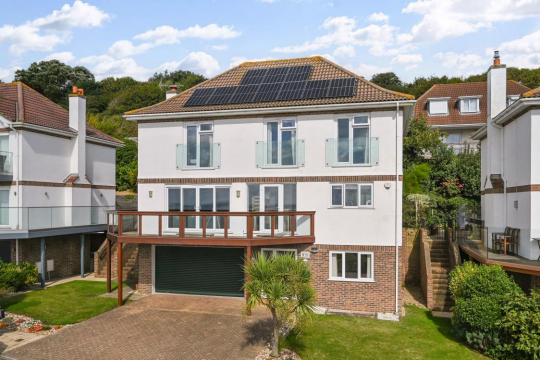

## The Property

This stunning property is set within an exclusive gated development of just 24 homes, boasting uninterrupted sea views over Hythe Bay and the English Channel, with vistas stretching towards France.

Recently updated by the current owner, the property now features triple glazed windows and doors, internal oak panelled doors throughout, matching built-in wardrobes in all bedrooms, and a beautiful bespoke oak and wrought iron staircase. The updates also include a high end fitted Nobilia German kitchen with Neff appliances, modernized shower rooms and bathrooms with stylish tiling, solar panels, underfloor electric heating on the first floor landing, living room, and kitchen, as well as an EV charging point in the garage.