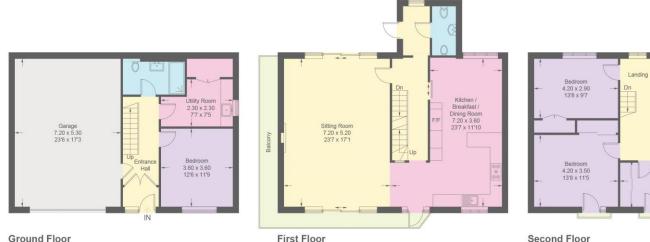

Spanning three floors, the ground floor offers an entrance porch, entrance hall, double bedroom,

internal access to the garage, utility room, and a sleek shower room/WC.

On the first floor, a spacious, light-filled landing leads to a cloakroom/WC and an external back door. The open plan living room features a striking slate chimney wall with a modern electric fire and engineered oak flooring with underfloor heating, extending into the kitchen, dining room, and hallway. The living area opens onto a large wraparound, south facing balcony with breathtaking sea views. The adjacent kitchen, also with balcony access, is fitted with a range of stylish German Nobilia units and quartz work tops with integral Neff appliances. The dining room, open plan to the kitchen, is also accessible from the first floor landing and is fitted with banquette seating.

The second floor features three double bedrooms. The master and second bedrooms offer spectacular sea views and Juliet balconies. The master bedroom also benefits from a spacious, contemporary en-suite bathroom/shower/w.c., while a modern family shower room serves the other bedrooms. Both bathrooms feature attractive tiling and modern fixtures.

## Outside

The property is approached by lawned gardens and a driveway leading to an unusually large garage with electric roller doors, EV charging point, large hot water cylinder and gas boiler.

The rear garden is pebbled and attracts the afternoon and evening sunshine.

### Agents Note

The property is 'bought as seen' and the Agents are unable to comment on the state and condition of any fixtures, fittings and appliances etc.

Approximate Gross Internal Area = 189.5 sg m / 2040 sg ft (Excluding Garage)

> This plan is for layout guidance only. Not drawn to scale unless stated. Windows and door openings are approximate. Whilst every care is taken in the preparation of this plan, please check all dimensions, shapes and compass bearings before making any decisions reliant upon them. (ID858670)