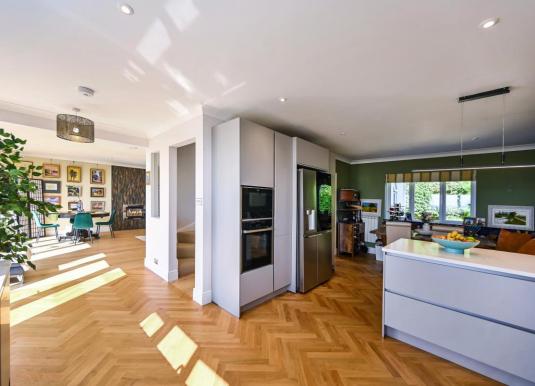

Recently updated by the current owner, the property now features triple glazed windows and doors, internal oak panelled doors throughout, matching built-in wardrobes in all bedrooms, and a beautiful bespoke oak and wrought iron staircase. The updates also include a high end fitted Nobilia German kitchen with Neff appliances, modernized shower rooms and bathrooms with stylish tiling, solar panels, underfloor electric heating on the first floor landing, living room, and kitchen, as well as an EV charging point in the garage.

Spanning three floors, the ground floor offers an entrance porch, entrance hall, double bedroom,

internal access to the garage, utility room, and a sleek shower room/WC.

On the first floor, a spacious, light-filled landing leads to a cloakroom/WC and an external back door. The open plan living room features a striking slate chimney wall with a modern electric fire and engineered oak flooring with underfloor heating, extending into the kitchen, dining room, and hallway. The living area opens onto a large wraparound, south facing balcony with breathtaking sea views. The adjacent kitchen, also with balcony access, is fitted with a range of stylish German Nobilia units and quartz work tops with integral Neff appliances. The dining room, open plan to the kitchen, is also accessible from the first floor landing and is fitted with banquette seating.