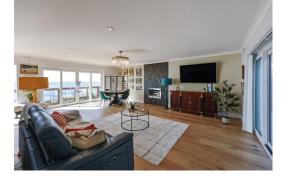

Spanning three floors, the ground floor offers an entrance porch, entrance hall, double bedroom,

internal access to the garage, utility room, and a sleek shower room/WC.

On the first floor, a spacious, light-filled landing leads to a cloakroom/WC and an external back door. The open plan living room features a striking slate chimney wall with a modern electric fire and engineered oak flooring with underfloor heating, extending into the kitchen, dining room, and hallway. The living area opens onto a large wraparound, south facing balcony with breathtaking sea views. The adjacent kitchen, also with balcony access, is fitted with a range of stylish German Nobilia units and quartz work tops with integral Neff appliances. The dining room, open plan to the kitchen, is also accessible from the first floor landing and is fitted with banquette seating.