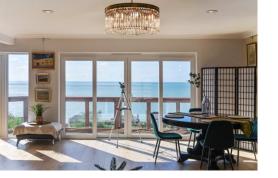

Spanning three floors, the ground floor offers an entrance porch, entrance hall, double bedroom,

internal access to the garage, utility room, and a sleek shower room/WC.

On the first floor, a spacious, light-filled landing leads to a cloakroom/WC and an external back door. The open plan living room features a striking slate chimney wall with a modern electric fire and engineered oak flooring with underfloor heating, extending into the kitchen, dining room, and hallway. The living area opens onto a large wraparound, south facing balcony with breathtaking sea views. The adjacent kitchen, also with balcony access, is fitted with a range of stylish German Nobilia units and quartz work tops with integral Neff appliances. The dining room, open plan to the kitchen, is also accessible from the first floor landing and is fitted with banquette seating.