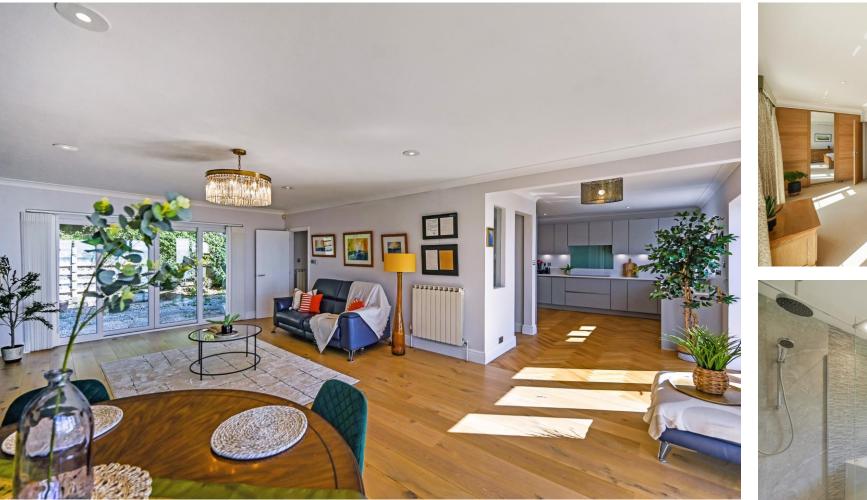

Spanning three floors, the ground floor offers an entrance porch, entrance hall, double bedroom,

internal access to the garage, utility room, and a sleek shower room/WC.

On the first floor, a spacious, light-filled landing leads to a cloakroom/WC and an external back door. The open plan living room features a striking slate chimney wall with a modern electric fire and engineered oak flooring with underfloor heating, extending into the kitchen, dining room, and hallway. The living area opens onto a large wraparound, south facing balcony with breathtaking sea views. The adjacent kitchen, also with balcony access, is fitted with a range of stylish German Nobilia units and quartz work tops with integral Neff appliances. The dining room, open plan to the kitchen, is also accessible from the first floor landing and is fitted with banquette seating.