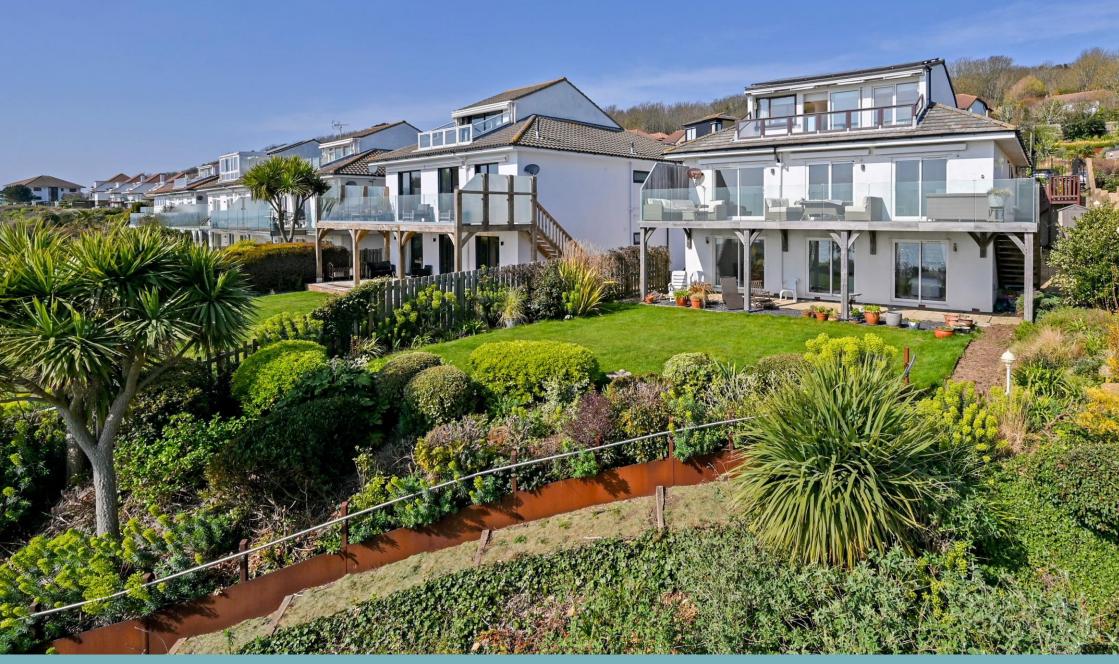

#### The Property

A magnificent property within a gated development of just 24 exclusive homes, enjoying uninterrupted sea views overlooking Hythe Bay and the English Channel towards France. Making the most of the stunning location this property has been designed to optimise the incredible views out to sea, the entrance hall is bright and airy and you are welcomed instantly by the uninterrupted sea views. Through to the south facing lounge the addition of a balcony further enhances the viewing opportunities as does the open plan kitchen. From this level you also have direct access to the garage, a cloakroom/laundry room and even a home office separated by a modern glass wall. On the first floor this cleverly designed home offers a stunning master bedroom enjoying its southerly position and making the most of those incredible sea views, open the patio doors and enjoy the balcony as your private viewing deck. There is also an en-suite with shower and bath, and a landing area with under eaves storage/walk in wardrobe.

#### Outside

The property sits within a gated community, with a well maintained approach and off street parking leading to a double garage with electric car charger. There are well established rear gardens overlooking the sea