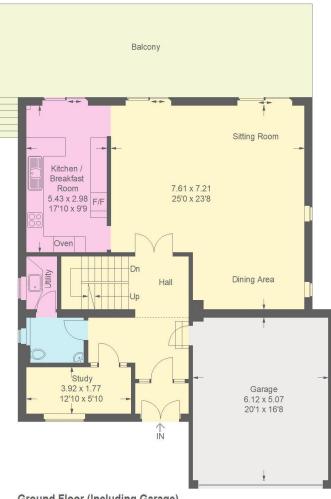

#### The Property

A magnificent property within a gated development of just 24 exclusive homes, enjoying uninterrupted sea views overlooking Hythe Bay and the English Channel towards France. Making the most of the stunning location this property has been designed to optimise the incredible views out to sea, the entrance hall is bright and airy and you are welcomed instantly by the uninterrupted sea views. Through to the south facing lounge the addition of a balcony further enhances the viewing opportunities as does the open plan kitchen. From this level you also have direct access to the garage, a cloakroom/laundry room and even a home office separated by a modern glass wall. On the first floor this cleverly designed home offers a stunning master bedroom enjoying its southerly position and making the most of those incredible sea views, open the patio doors and enjoy the balcony as your private viewing deck. There is also an en-suite with shower and bath, and a landing area with under eaves storage/walk in wardrobe.

#### Outside

The property sits within a gated community, with a well maintained approach and off street parking leading to a double garage with electric car charger. There are well established rear gardens overlooking the sea

First Floor (Excluding Eaves Storage) 48.3 sq m / 520 sq ft

This plan is for layout guidance only. Not drawn to scale unless stated. Windows and door openings are approximate. Whilst every care is taken in the preparation of this plan, please check all dimensions, shapes and compass bearings before making any decisions reliant upon them. (ID 845634)