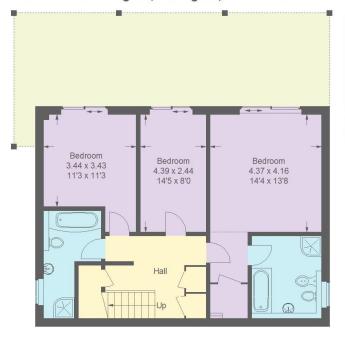

To the lower ground floor, you will find a large double storage cupboard, three further bedrooms all enjoying the glorious sea views, one with ensuite and an additional family bathroom.

### 19 Temeraire Heights, Sandgate, Folkestone

Lower Ground Floor = 80.3 sq m / 864 sq ft

Approximate Gross Internal Area (Including Garage / Excluding Eaves Storage) 265.4 sq m / 2856 sq ft

= Reduced headroom below 1.5 m / 5'0