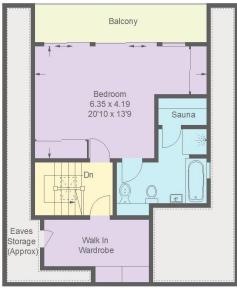

#### Situation

Enjoying a peaceful, private and secure position on a hillside overlooking the English Channel, with some of the most uninterrupted sea views in the area. Temeraire Heights is enviably situated between Folkestone and Hythe just above Sandgate village with its mix of antique shops, boutiques, public houses and its fast growing cafe culture. Coastal paths can be followed along the foot of The Leas to Folkestone harbour, with the recently revitalised Harbour Arm, champagne bar, restaurants, cafes and seasonal live music. Commuting services are excellent with High Speed rail links into London St Pancras in under an hour from nearby Folkestone West station. Connections to the remainder of Kent and the Continent are nearby.

#### Outside

The property sits within a gated community, with a well maintained approach and off street parking leading to a double garage with electric car charger. There are well established rear gardens overlooking the sea