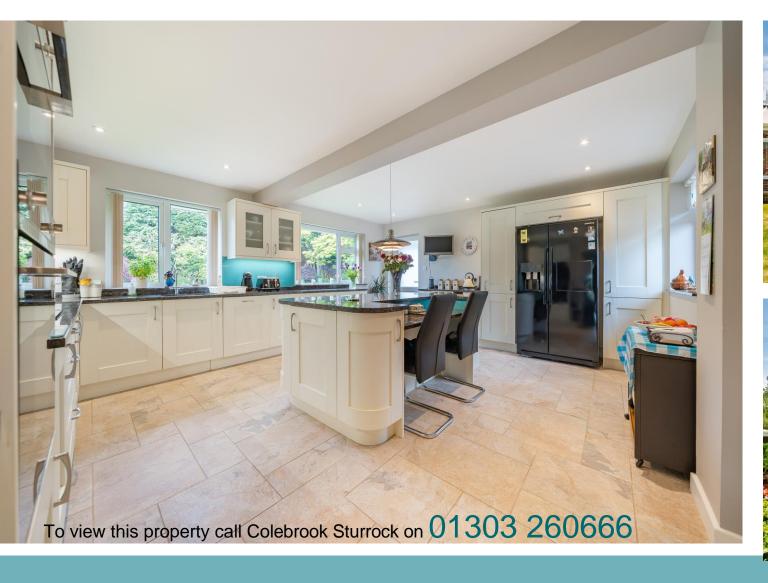

The spacious kitchen/breakfast room is an attractive feature of the property and has double aspect windows overlooking the garden. It has been extended and is well fitted with a good range of matching wall and base units with polished granite work tops and a large central island with storage cupboards and integrated breakfast bar. There are a number of integrated appliances including washing machine, dishwasher, wine cooler, Smeg electric hob, extractor fan, built-in eye level oven with combi oven/grill/microwave oven over.