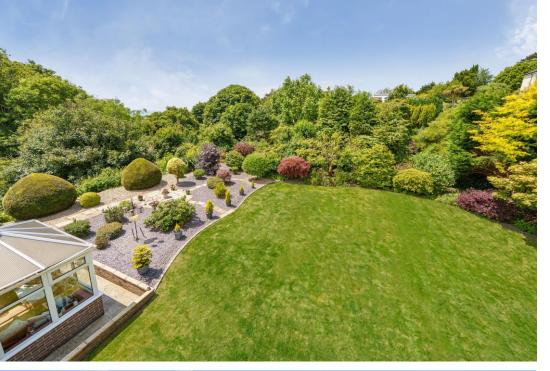

#### Outside

The property is situated in a private location and the current owners have landscaped and lovingly developed the gardens over many years.

There is a paved parking area for several cars to the front and a detached single garage with access to the rear garden. There is also a small vegetable plot and external power points and outside water tap.

The rear garden is mainly lawned with many established flowering shrubs and ornamental trees to the borders and a number of pleasant areas to enjoy alfresco dining and entertaining. There are also two garden sheds.