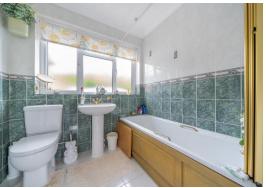

From an inner hall there are three bedrooms, the master bedroom suite has a dressing room with fitted wardrobes and en-suite shower room/w.c. There is also a separate family bathroom with a white suite comprising of bath, pedestal wash hand basin, and low level w.c.