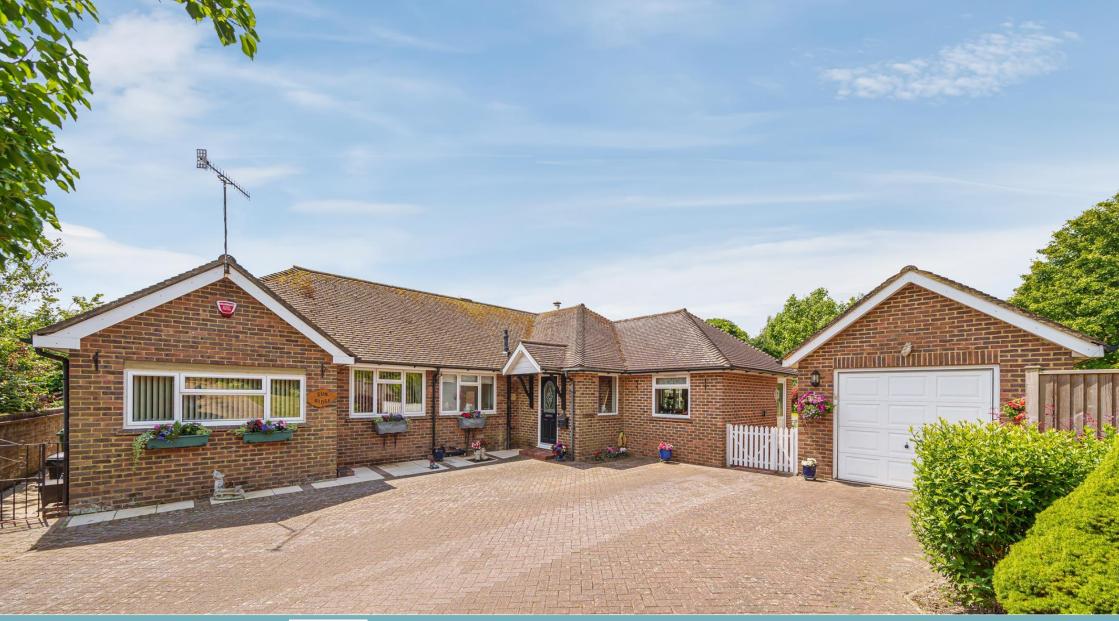

### Cliff Road Hythe Kent CT21 5XQ

An immaculately presented detached bungalow in a most desirable location with beautifully maintained attractive gardens.

#### The Property

Sun Ridge is situated in Cliff Road in a south facing position and is tucked away down a private shared drive with all principal rooms overlooking wonderful landscaped mature gardens which need to be seen to fully appreciate their beauty.

The bungalow is situated on a generous sized plot and offers very well presented accommodation and a high level of privacy.

The property is approached via an entrance lobby leading into an entrance hall which has a useful coat cupboard and separate cupboard housing the gas central heating boiler. The living room is delightful with patio doors leading out to the garden. There is a separate dining room with parquet flooring and folding doors onto a sun room leading out to a private paved patio and decked area with built-in BBO.

#### Outside

The property is situated in a private location and the current owners have landscaped and lovingly developed the gardens over many years.

There is a paved parking area for several cars to the front and a detached single garage with access to the rear garden. There is also a small vegetable plot and external power points and outside water tap.