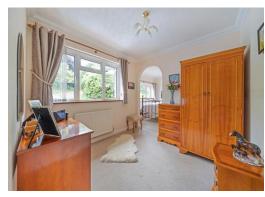

From an inner hall there are three bedrooms, the master bedroom suite has a dressing room with fitted wardrobes and en-suite shower room/w.c. There is also a separate family bathroom with a white suite comprising of bath, pedestal wash hand basin, and low level w.c.