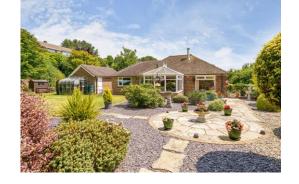

The bungalow is situated on a generous sized plot and offers very well presented accommodation and a high level of privacy.

The property is approached via an entrance lobby leading into an entrance hall which has a useful coat cupboard and separate cupboard housing the gas central heating boiler. The living room is delightful with patio doors leading out to the garden. There is a separate dining room with parquet flooring and folding doors onto a sun room leading out to a private paved patio and decked area with built-in BBO.

#### Outside

The property is situated in a private location and the current owners have landscaped and lovingly developed the gardens over many years.

There is a paved parking area for several cars to the front and a detached single garage with access to the rear garden. There is also a small vegetable plot and external power points and outside water tap.