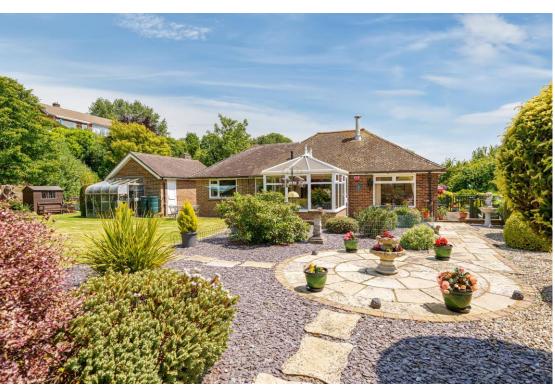

#### The Property

Sun Ridge is situated in Cliff Road in a south facing position and is tucked away down a private shared drive with all principal rooms overlooking wonderful landscaped mature gardens which need to be seen to fully appreciate their beauty.

The bungalow is situated on a generous sized plot and offers very well presented accommodation and a high level of privacy.

The property is approached via an entrance lobby leading into an entrance hall which has a useful coat cupboard and separate cupboard housing the gas central heating boiler. The living room is delightful with patio doors leading out to the garden. There is a separate dining room with parquet flooring and folding doors onto a sun room leading out to a private paved patio and decked area with built-in BBO.

#### Outside

The property is situated in a private location and the current owners have landscaped and lovingly developed the gardens over many years.

There is a paved parking area for several cars to the front and a detached single garage with access to the rear garden. There is also a small vegetable plot and external power points and outside water tap.