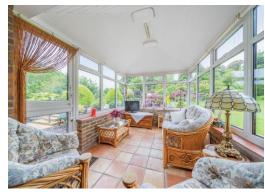

The bungalow is situated on a generous sized plot and offers very well presented accommodation and a high level of privacy.

The property is approached via an entrance lobby leading into an entrance hall which has a useful coat cupboard and separate cupboard housing the gas central heating boiler. The living room is delightful with patio doors leading out to the garden. There is a separate dining room with parquet flooring and folding doors onto a sun room leading out to a private paved patio and decked area with built-in BBO.