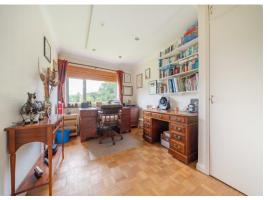

From an inner hall there are three bedrooms, the master bedroom suite has a dressing room with fitted wardrobes and en-suite shower room/w.c. There is also a separate family bathroom with a white suite comprising of bath, pedestal wash hand basin, and low level w.c.