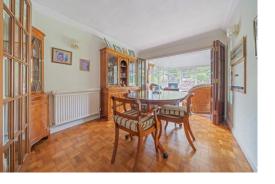

The bungalow is situated on a generous sized plot and offers very well presented accommodation and a high level of privacy.

The property is approached via an entrance lobby leading into an entrance hall which has a useful coat cupboard and separate cupboard housing the gas central heating boiler. The living room is delightful with patio doors leading out to the garden. There is a separate dining room with parquet flooring and folding doors onto a sun room leading out to a private paved patio and decked area with built-in BBO.