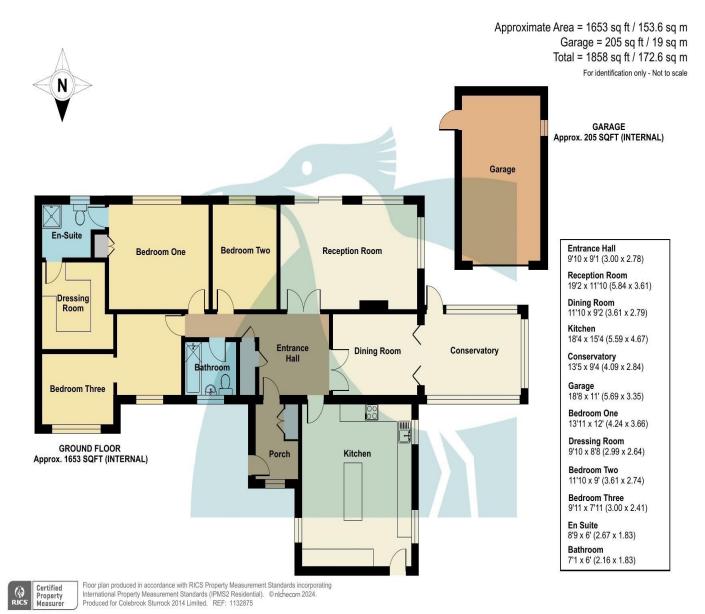

The bungalow is situated on a generous sized plot and offers very well presented accommodation and a high level of privacy.

The property is approached via an entrance lobby leading into an entrance hall which has a useful coat cupboard and separate cupboard housing the gas central heating boiler. The living room is delightful with patio doors leading out to the garden. There is a separate dining room with parquet flooring and folding doors onto a sun room leading out to a private paved patio and decked area with built-in BBO.

The spacious kitchen/breakfast room is an attractive feature of the property and has double aspect windows overlooking the garden. It has been extended and is well fitted with a good range of matching wall and base units with polished granite work tops and a large central island with storage cupboards and integrated breakfast bar. There are a number of integrated appliances including washing machine, dishwasher, wine cooler, Smeg electric hob, extractor fan, built-in eye level oven with combi oven/grill/microwave oven over.

From an inner hall there are three bedrooms, the master bedroom suite has a dressing room with fitted wardrobes and en-suite shower room/w.c. There is also a separate family bathroom with a white suite comprising of bath, pedestal wash hand basin, and low level w.c.