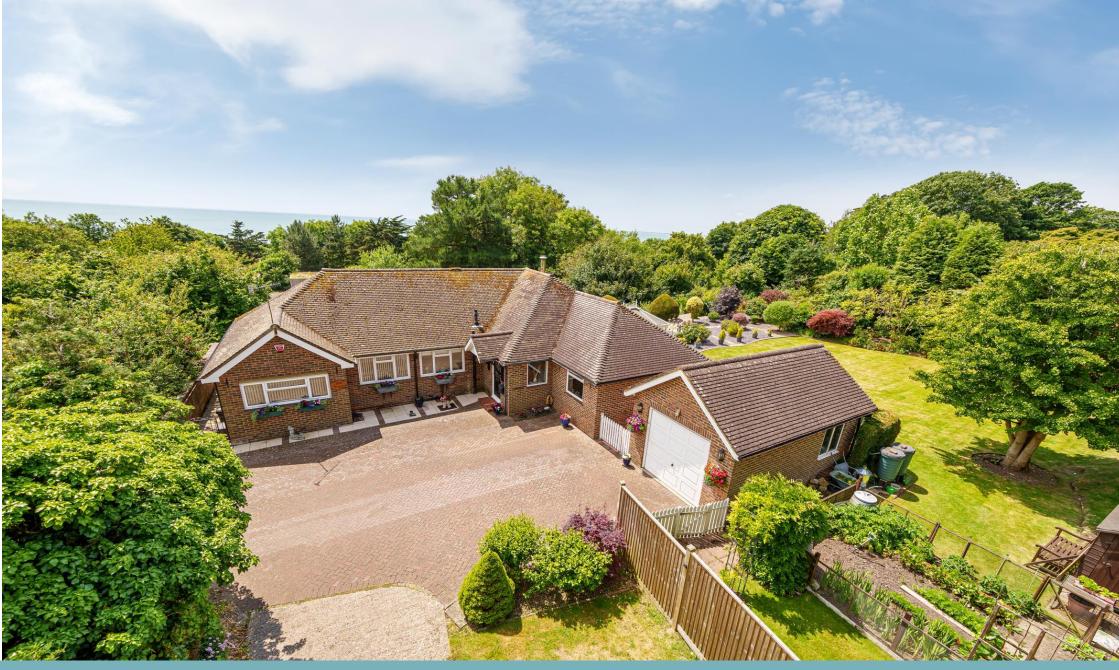

#### The Property

Sun Ridge is situated in Cliff Road in a south facing position and is tucked away down a private shared drive with all principal rooms overlooking wonderful landscaped mature gardens which need to be seen to fully appreciate their beauty.

The bungalow is situated on a generous sized plot and offers very well presented accommodation and a high level of privacy.

The property is approached via an entrance lobby leading into an entrance hall which has a useful coat cupboard and separate cupboard housing the gas central heating boiler. The living room is delightful with patio doors leading out to the garden. There is a separate dining room with parquet flooring and folding doors onto a sun room leading out to a private paved patio and decked area with built-in BBO.

#### Outside

The property is situated in a private location and the current owners have landscaped and lovingly developed the gardens over many years.

There is a paved parking area for several cars to the front and a detached single garage with access to the rear garden. There is also a small vegetable plot and external power points and outside water tap.

The rear garden is mainly lawned with many established flowering shrubs and ornamental trees to the borders and a number of pleasant areas to enjoy alfresco dining and entertaining. There are also two garden sheds.