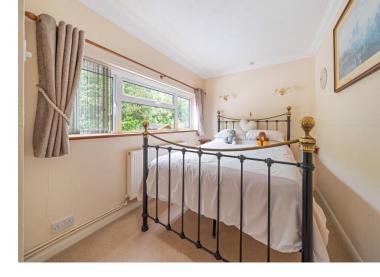

From an inner hall there are three bedrooms, the master bedroom suite has a dressing room with fitted wardrobes and en-suite shower room/w.c. There is also a separate family bathroom with a white suite comprising of bath, pedestal wash hand basin, and low level w.c.