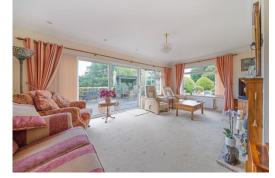

The bungalow is situated on a generous sized plot and offers very well presented accommodation and a high level of privacy.

The property is approached via an entrance lobby leading into an entrance hall which has a useful coat cupboard and separate cupboard housing the gas central heating boiler. The living room is delightful with patio doors leading out to the garden. There is a separate dining room with parquet flooring and folding doors onto a sun room leading out to a private paved patio and decked area with built-in BBO.