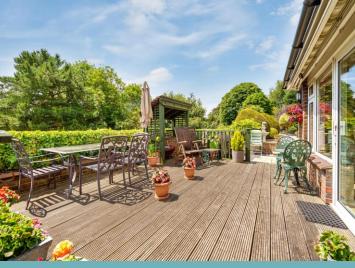

The bungalow is situated on a generous sized plot and offers very well presented accommodation and a high level of privacy.

The property is approached via an entrance lobby leading into an entrance hall which has a useful coat cupboard and separate cupboard housing the gas central heating boiler. The living room is delightful with patio doors leading out to the garden. There is a separate dining room with parquet flooring and folding doors onto a sun room leading out to a private paved patio and decked area with built-in BBO.

The rear garden is mainly lawned with many established flowering shrubs and ornamental trees to the borders and a number of pleasant areas to enjoy alfresco dining and entertaining. There are also two garden sheds.