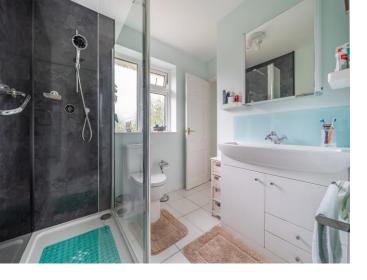

From an inner hall there are three bedrooms, the master bedroom suite has a dressing room with fitted wardrobes and en-suite shower room/w.c. There is also a separate family bathroom with a white suite comprising of bath, pedestal wash hand basin, and low level w.c.