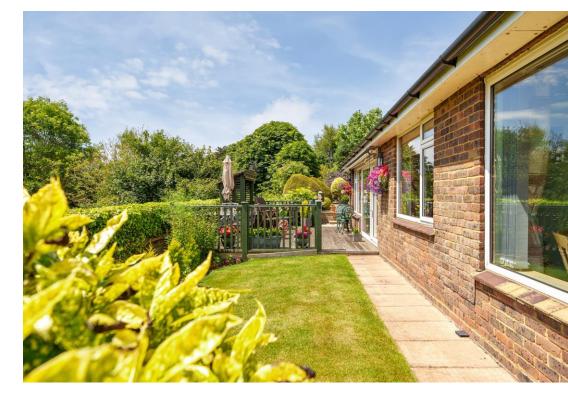

#### Outside

The property is situated in a private location and the current owners have landscaped and lovingly developed the gardens over many years.

There is a paved parking area for several cars to the front and a detached single garage with access to the rear garden. There is also a small vegetable plot and external power points and outside water tap.

The rear garden is mainly lawned with many established flowering shrubs and ornamental trees to the borders and a number of pleasant areas to enjoy alfresco dining and entertaining. There are also two garden sheds.