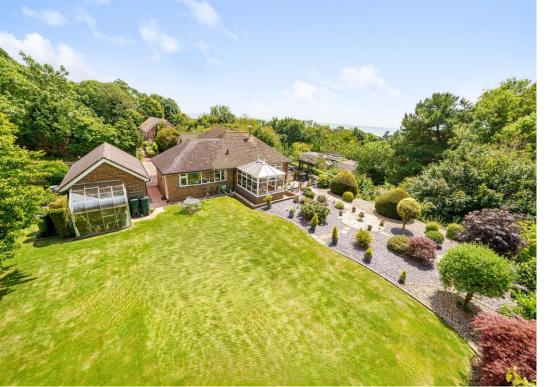

#### The Property

Sun Ridge is situated in Cliff Road in a south facing position and is tucked away down a private shared drive with all principal rooms overlooking wonderful landscaped mature gardens which need to be seen to fully appreciate their beauty.

#### Outside

The property is situated in a private location and the current owners have landscaped and lovingly developed the gardens over many years.

There is a paved parking area for several cars to the front and a detached single garage with access to the rear garden. There is also a small vegetable plot and external power points and outside water tap.

The rear garden is mainly lawned with many established flowering shrubs and ornamental trees to the borders and a number of pleasant areas to enjoy alfresco dining and entertaining. There are also two garden sheds.