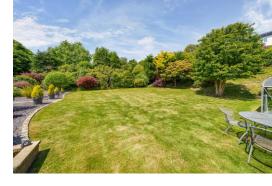

#### Outside

The property is situated in a private location and the current owners have landscaped and lovingly developed the gardens over many years.

There is a paved parking area for several cars to the front and a detached single garage with access to the rear garden. There is also a small vegetable plot and external power points and outside water tap.

The rear garden is mainly lawned with many established flowering shrubs and ornamental trees to the borders and a number of pleasant areas to enjoy alfresco dining and entertaining. There are also two garden sheds.