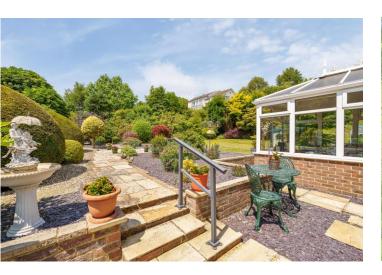

#### Outside

The property is situated in a private location and the current owners have landscaped and lovingly developed the gardens over many years.

There is a paved parking area for several cars to the front and a detached single garage with access to the rear garden. There is also a small vegetable plot and external power points and outside water tap.

The rear garden is mainly lawned with many established flowering shrubs and ornamental trees to the borders and a number of pleasant areas to enjoy alfresco dining and entertaining. There are also two garden sheds.