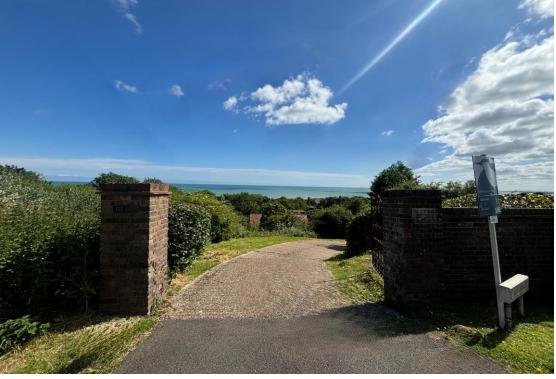

#### The Property

Sun Ridge is situated in Cliff Road in a south facing position and is tucked away down a private shared drive with all principal rooms overlooking wonderful landscaped mature gardens which need to be seen to fully appreciate their beauty.

#### Outside

The property is situated in a private location and the current owners have landscaped and lovingly developed the gardens over many years.

There is a paved parking area for several cars to the front and a detached single garage with access to the rear garden. There is also a small vegetable plot and external power points and outside water tap.