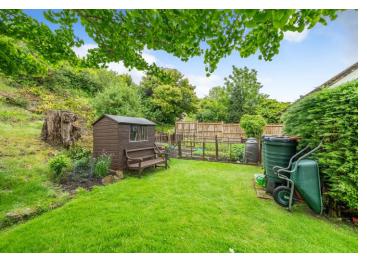

#### Outside

The property is situated in a private location and the current owners have landscaped and lovingly developed the gardens over many years.

There is a paved parking area for several cars to the front and a detached single garage with access to the rear garden. There is also a small vegetable plot and external power points and outside water tap.

The rear garden is mainly lawned with many established flowering shrubs and ornamental trees to the borders and a number of pleasant areas to enjoy alfresco dining and entertaining. There are also two garden sheds.