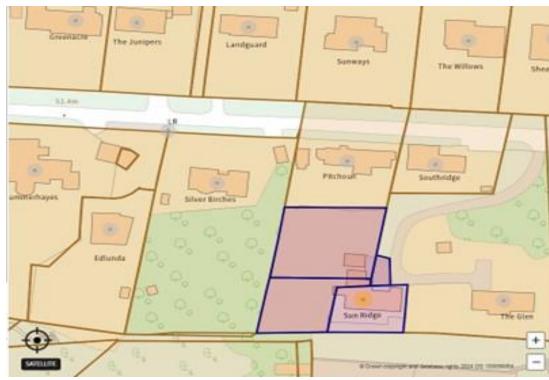

The bungalow is situated on a generous sized plot and offers very well presented accommodation and a high level of privacy.

The property is approached via an entrance lobby leading into an entrance hall which has a useful coat cupboard and separate cupboard housing the gas central heating boiler. The living room is delightful with patio doors leading out to the garden. There is a separate dining room with parquet flooring and folding doors onto a sun room leading out to a private paved patio and decked area with built-in BBO.

#### Outside

The property is situated in a private location and the current owners have landscaped and lovingly developed the gardens over many years.

There is a paved parking area for several cars to the front and a detached single garage with access to the rear garden. There is also a small vegetable plot and external power points and outside water tap.