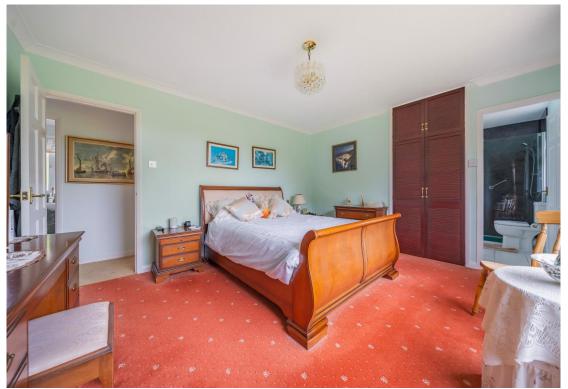

From an inner hall there are three bedrooms, the master bedroom suite has a dressing room with fitted wardrobes and en-suite shower room/w.c. There is also a separate family bathroom with a white suite comprising of bath, pedestal wash hand basin, and low level w.c.