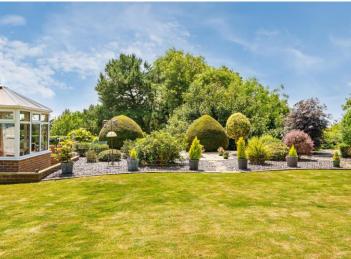

#### Outside

The property is situated in a private location and the current owners have landscaped and lovingly developed the gardens over many years.

There is a paved parking area for several cars to the front and a detached single garage with access to the rear garden. There is also a small vegetable plot and external power points and outside water tap.

The rear garden is mainly lawned with many established flowering shrubs and ornamental trees to the borders and a number of pleasant areas to enjoy alfresco dining and entertaining. There are also two garden sheds.