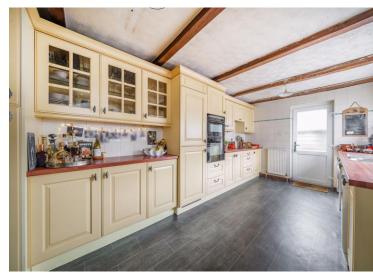

## The Property

Situated in a desirable location close to the seafront, this attractively presented property offers well proportioned, light and airy accommodation.

The entrance hall with oak flooring leads through to an open plan living/dining room with European oak flooring, wood burning stove and bay window with plantation style shutters. This room opens out onto a well fitted modern kitchen in a Shaker style having integrated Neff double oven, fridge/freezer and a range of fitted storage cupboards.