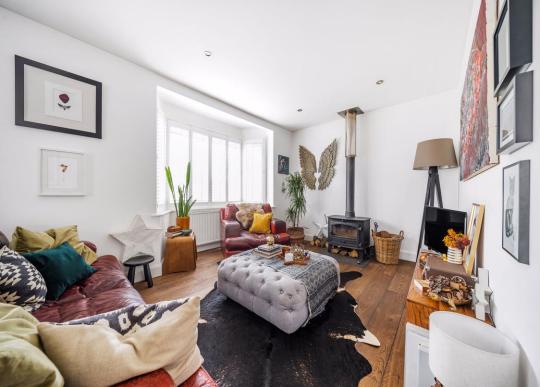

## The Property

Situated in a desirable location close to the seafront, this attractively presented property offers well proportioned, light and airy accommodation.

The entrance hall with oak flooring leads through to an open plan living/dining room with European oak flooring, wood burning stove and bay window with plantation style shutters. This room opens out onto a well fitted modern kitchen in a Shaker style having integrated Neff double oven, fridge/freezer and a range of fitted storage cupboards.

The property also has some rooms laid to oak flooring or exposed original timber floorboards with plantation shutters to some windows.