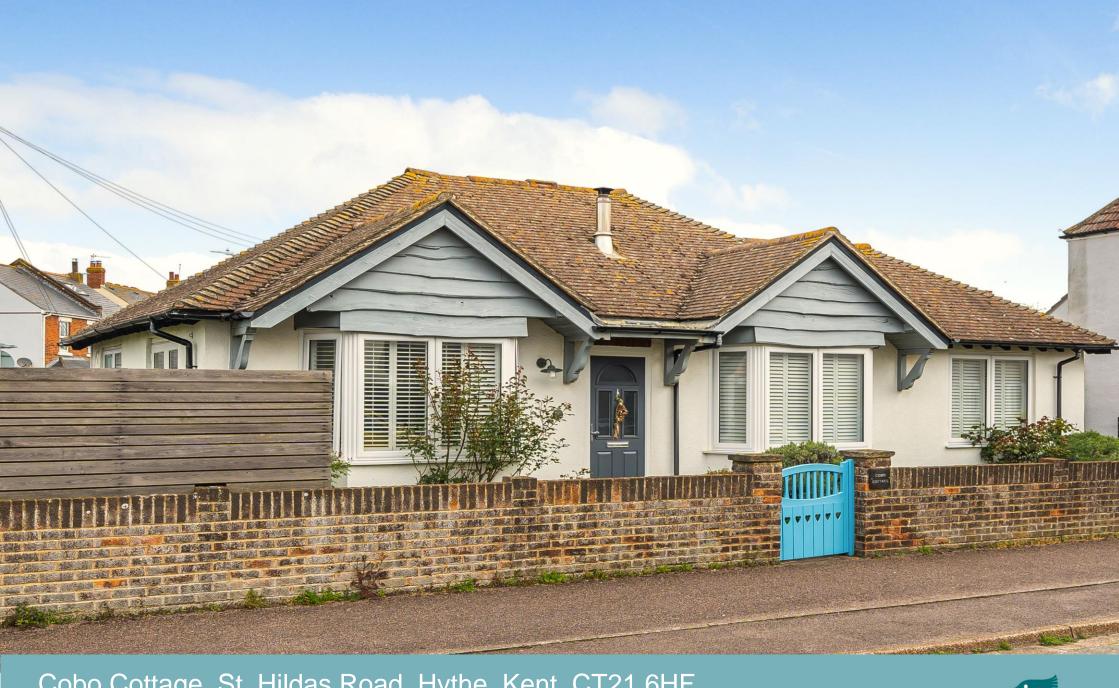

Cobo Cottage St. Hildas Road Hythe Kent CT21 6HF
Guide Price £675,000

colebrookSturrock.com

# St. Hildas Road Hythe

Very well presented three bedroom bungalow, situated in a quiet cul-de-sac just moments from the seafront.

#### Situation

Located in a quiet cul-de-sac on level ground just moments from the unspoilt seafront and a short level walk from Hythe's busy high street, with its range of interesting shops, boutiques, cafes, restaurants, and several supermarkets. There are also a selection of sports and leisure facilities in the vicinity including tennis, bowls, cricket, squash and sailing clubs as well as water sports facilities

#### Outside

The property sits behind a low brick wall with a pretty front garden laid to lawn with borders planted with a variety of shrubs and plants.

There is a driveway with parking for one vehicle.