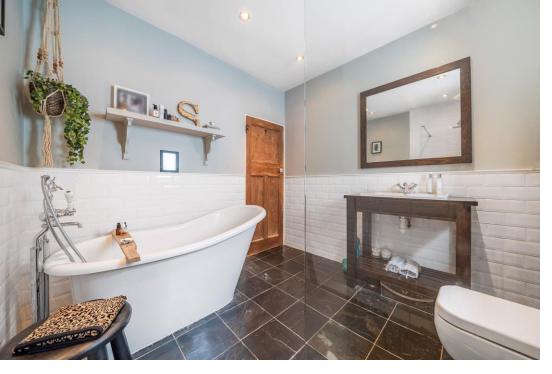

There are three bedrooms, one with en-suite cloakroom/w.c. together with a family bathroom having a slipper ended bath with hand held shower attachment and a separate walk-in shower with rainhead shower attachment and attractive wall tiling to compliment the bathroom design.