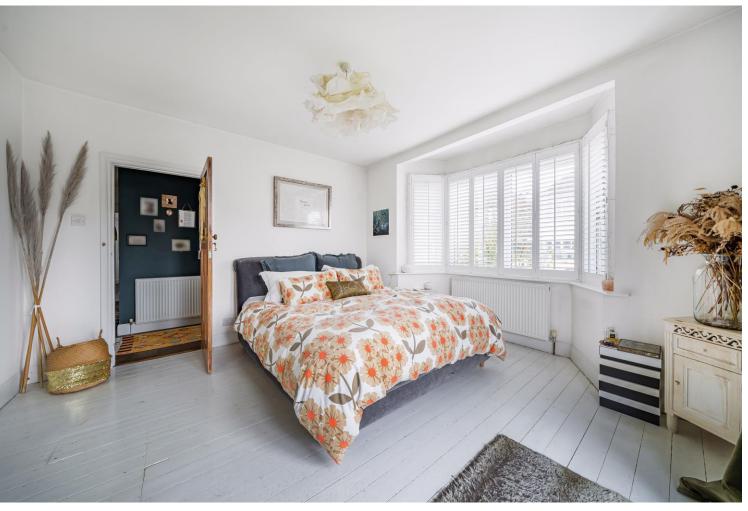

There are three bedrooms, one with en-suite cloakroom/w.c. together with a family bathroom having a slipper ended bath with hand held shower attachment and a separate walk-in shower with rainhead shower attachment and attractive wall tiling to compliment the bathroom design.

The property also has some rooms laid to oak flooring or exposed original timber floorboards with plantation shutters to some windows.