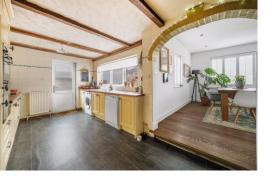

## The Property

Situated in a desirable location close to the seafront, this attractively presented property offers well proportioned, light and airy accommodation.

The entrance hall with oak flooring leads through to an open plan living/dining room with European oak flooring, wood burning stove and bay window with plantation style shutters. This room opens out onto a well fitted modern kitchen in a Shaker style having integrated Neff double oven, fridge/freezer and a range of fitted storage cupboards.