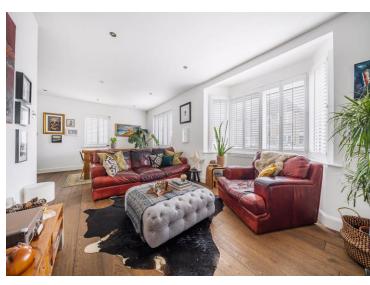

## The Property

Situated in a desirable location close to the seafront, this attractively presented property offers well proportioned, light and airy accommodation.

The entrance hall with oak flooring leads through to an open plan living/dining room with European oak flooring, wood burning stove and bay window with plantation style shutters. This room opens out onto a well fitted modern kitchen in a Shaker style having integrated Neff double oven, fridge/freezer and a range of fitted storage cupboards.

The property also has some rooms laid to oak flooring or exposed original timber floorboards with plantation shutters to some windows.