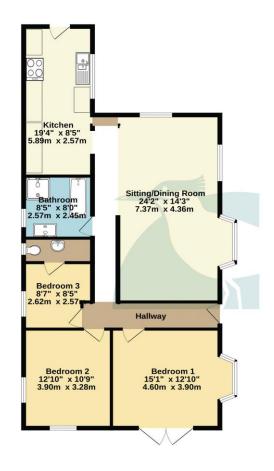

TOTAL FLOOR AREA: 1068sq.ft. (98.2 sq.m.) approx.

White every stemps has been made to exame the accusary of the floorgian contained here, measurements of doors, vindows, rooms and any other items are approximate and no responsibility is taken for any error, omission or mis-adentered. This pain is to flustratine purposes only and should be used as such by any prospective purchaser. The services, systems and applications shown have not been tested and no guarantee as to the made of the door the systems.