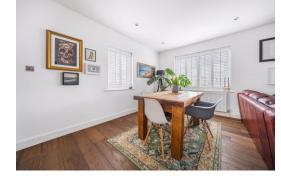

## The Property

Situated in a desirable location close to the seafront, this attractively presented property offers well proportioned, light and airy accommodation.

The entrance hall with oak flooring leads through to an open plan living/dining room with European oak flooring, wood burning stove and bay window with plantation style shutters. This room opens out onto a well fitted modern kitchen in a Shaker style having integrated Neff double oven, fridge/freezer and a range of fitted storage cupboards.

The property also has some rooms laid to oak flooring or exposed original timber floorboards with plantation shutters to some windows.