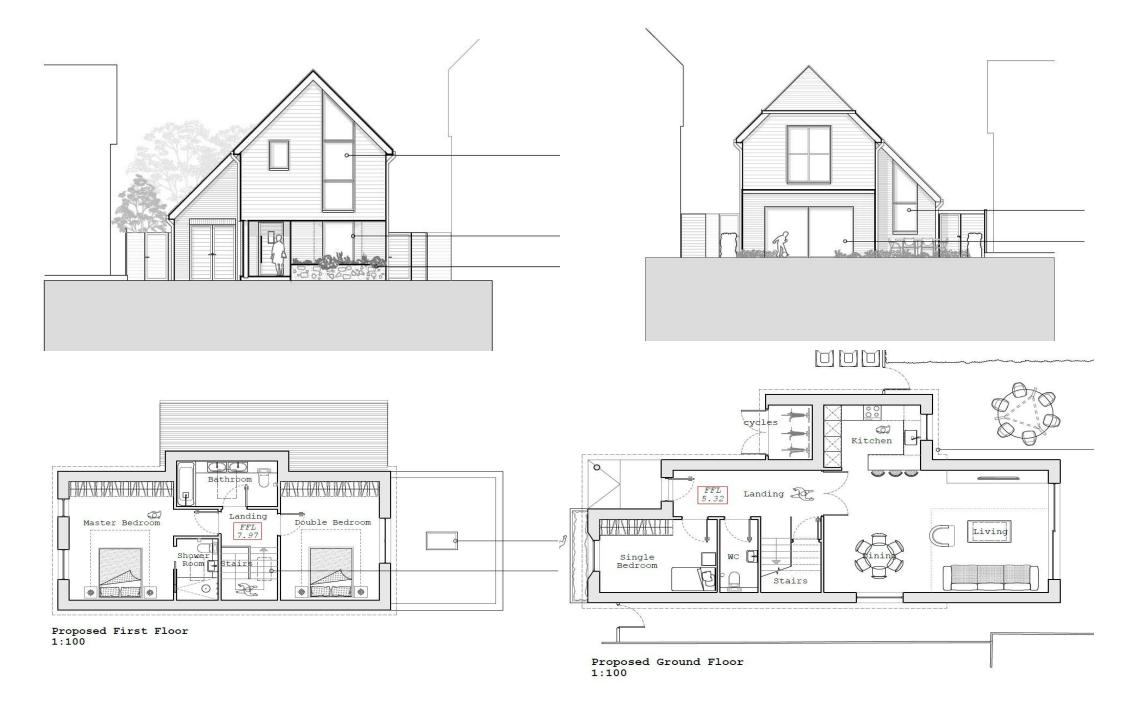

# The Property

The plot – A prime parcel of building land is available to purchase at a guide figure of  $\pounds 250,000$ .

Approached via Wakefield Way, off Cinque Ports Avenue, there is full planning permission for a new detached dwelling, arranged over two floors, to the rear of 76-78 St Leonards Road. This can be found under Folkestone and Hythe District Council Ref: 23/2036/FH.