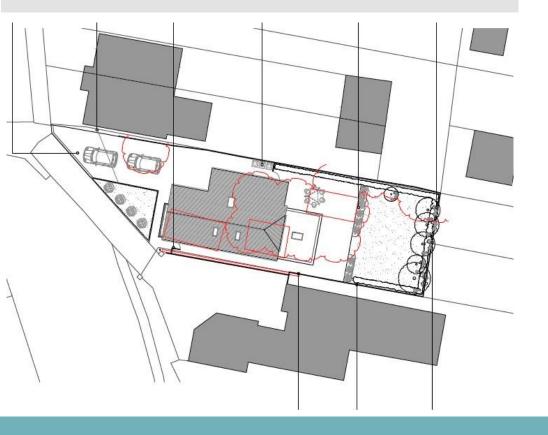

# The Property

The plot – A prime parcel of building land is available to purchase at a guide figure of  $\pounds 250,000$ .

Approached via Wakefield Way, off Cinque Ports Avenue, there is full planning permission for a new detached dwelling, arranged over two floors, to the rear of 76-78 St Leonards Road. This can be found under Folkestone and Hythe District Council Ref: 23/2036/FH.