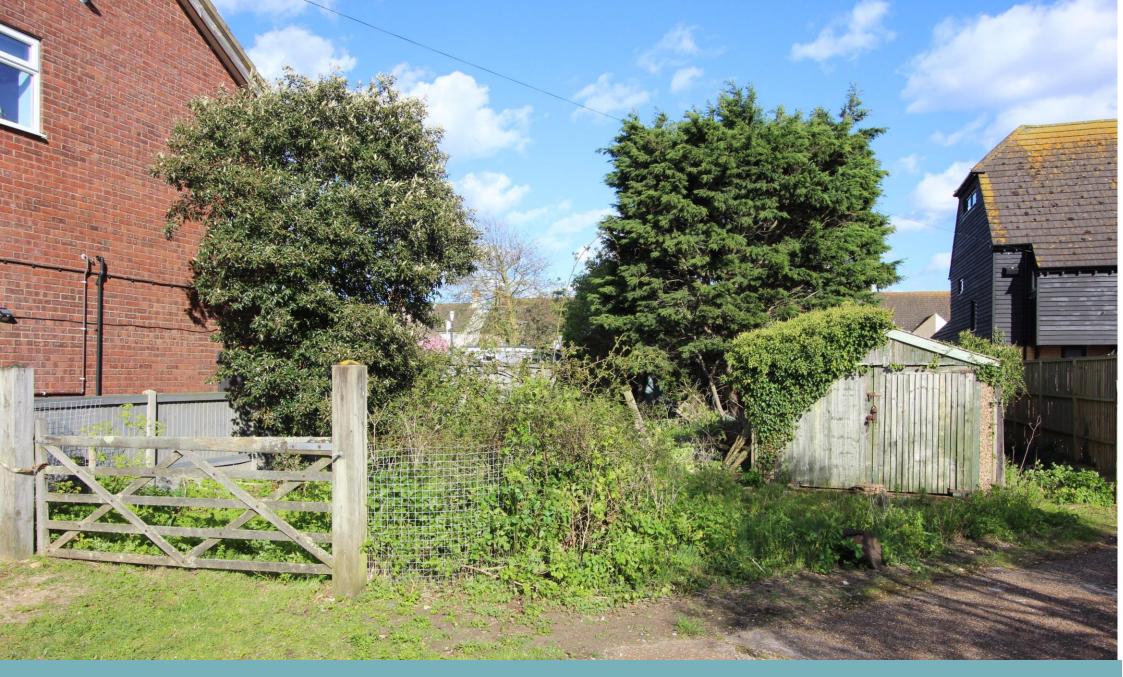

### Situation

A plot of land with planning permission situated in the heart of Hythe, where local amenities as well as the Royal Military canal and unspoilt seafront are within a level walking distance.

# The Property

The plot – A prime parcel of building land is available to purchase at a guide figure of  $\pounds 250,000$ .

Approached via Wakefield Way, off Cinque Ports Avenue, there is full planning permission for a new detached dwelling, arranged over two floors, to the rear of 76-78 St Leonards Road. This can be found under Folkestone and Hythe District Council Ref: 23/2036/FH.