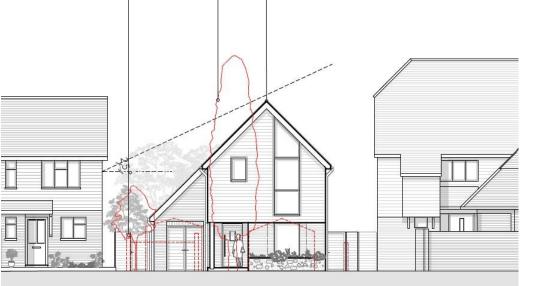

# The Property

The plot – A prime parcel of building land is available to purchase at a guide figure of  $\pounds 250,000$ .

Approached via Wakefield Way, off Cinque Ports Avenue, there is full planning permission for a new detached dwelling, arranged over two floors, to the rear of 76-78 St Leonards Road. This can be found under Folkestone and Hythe District Council Ref: 23/2036/FH.