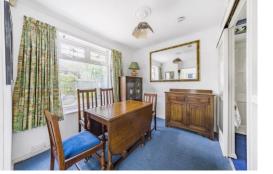

The property is approached via secure electric entrance gates to a paved driveway and garage. This leads to an entrance porch with built-in storage cupboard and sliding door into a living room with a large picture window overlooking the pretty garden. There is an opening into a separate dining room which is open plan onto the kitchen which is fitted to a range of built in cupboards and display cabinets, roll top work surfaces, built in fridge and freezer and dishwasher.