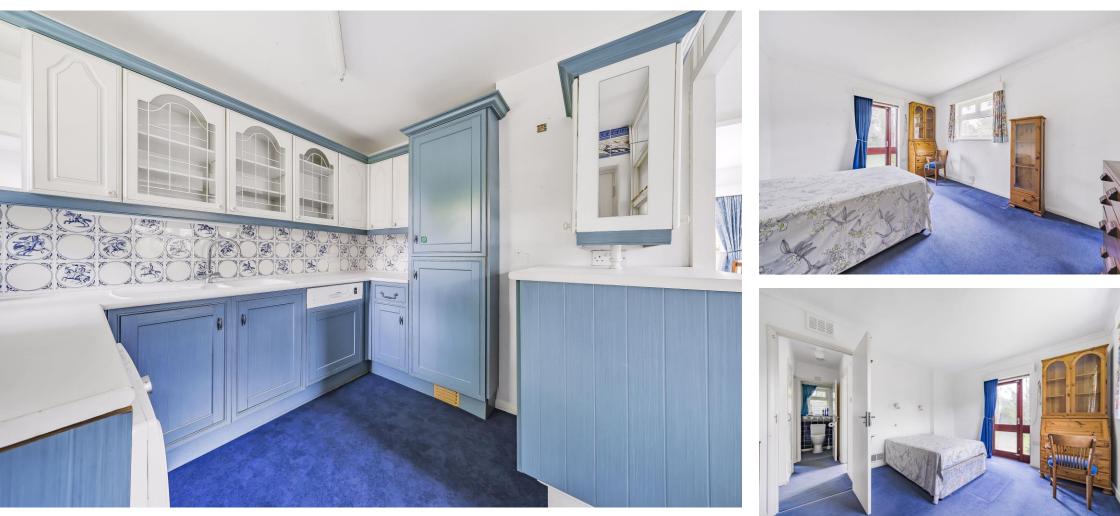

The property is approached via secure electric entrance gates to a paved driveway and garage. This leads to an entrance porch with built-in storage cupboard and sliding door into a living room with a large picture window overlooking the pretty garden. There is an opening into a separate dining room which is open plan onto the kitchen which is fitted to a range of built in cupboards and display cabinets, roll top work surfaces, built in fridge and freezer and dishwasher.

There is also access into a small paved garden to the front of the property.

From the living room there is an inner hall leading to two double bedrooms which overlook the gardens, and a shower room with separate wc.