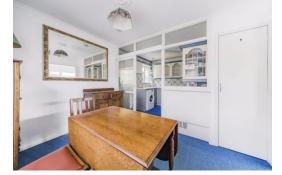

The property is approached via secure electric entrance gates to a paved driveway and garage. This leads to an entrance porch with built-in storage cupboard and sliding door into a living room with a large picture window overlooking the pretty garden. There is an opening into a separate dining room which is open plan onto the kitchen which is fitted to a range of built in cupboards and display cabinets, roll top work surfaces, built in fridge and freezer and dishwasher.

There is also access into a small paved garden to the front of the property.

From the living room there is an inner hall leading to two double bedrooms which overlook the gardens, and a shower room with separate wc.