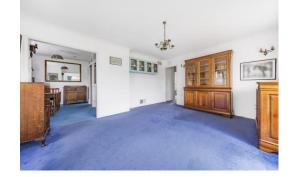

The property is approached via secure electric entrance gates to a paved driveway and garage. This leads to an entrance porch with built-in storage cupboard and sliding door into a living room with a large picture window overlooking the pretty garden. There is an opening into a separate dining room which is open plan onto the kitchen which is fitted to a range of built in cupboards and display cabinets, roll top work surfaces, built in fridge and freezer and dishwasher.