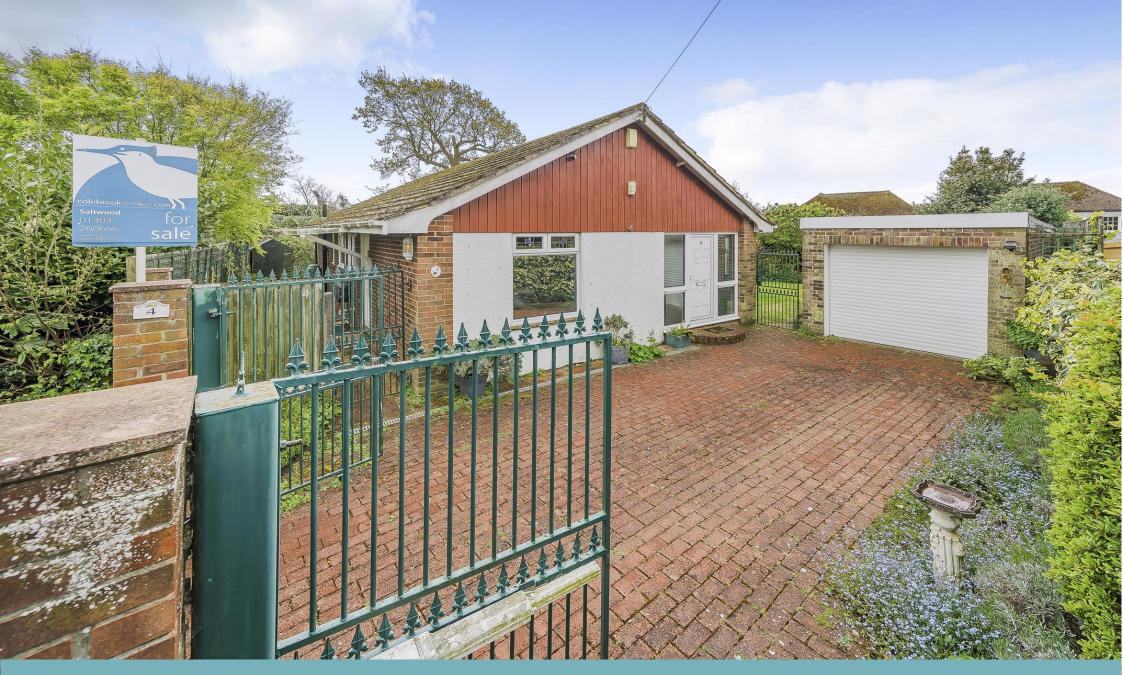

## The Property

Rarely available and located in a highly desirable location, a two bedroom detached bungalow occupying a generous corner plot at the end of a cul-de-sac, with wrap round gardens enjoying a good degree of privacy and seclusion.

The property is approached via secure electric entrance gates to a paved driveway and garage. This leads to an entrance porch with built-in storage cupboard and sliding door into a living room with a large picture window overlooking the pretty garden. There is an opening into a separate dining room which is open plan onto the kitchen which is fitted to a range of built in cupboards and display cabinets, roll top work surfaces, built in fridge and freezer and dishwasher.

#### Outside

To the front of the house there are electric security gates leading to a generous paved drive and access to detached garage with electric roller doors, power and light.

The secluded and private wrap around gardens are lawned with a terrace area, mature trees and shrubs and have the added benefit of two security locked pedestrian gates.