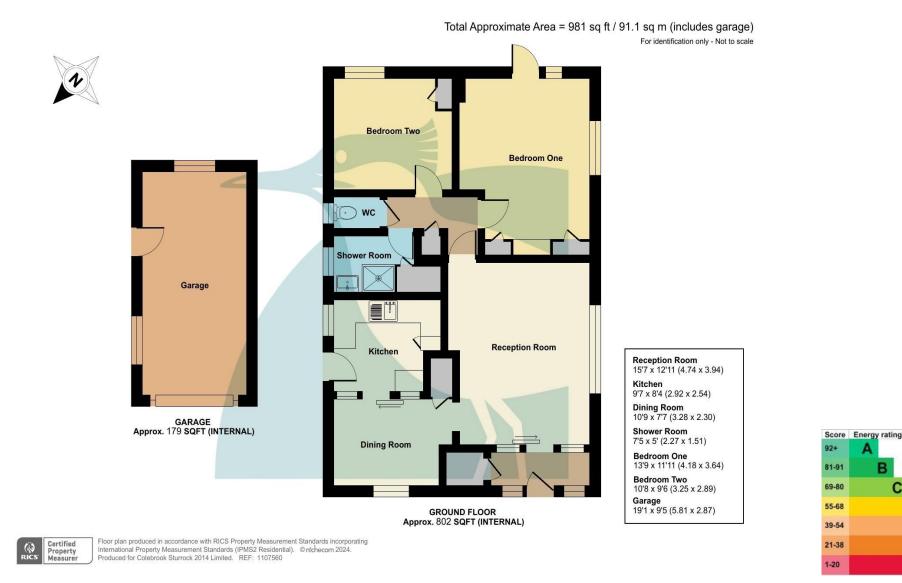

## The Property

Rarely available and located in a highly desirable location, a two bedroom detached bungalow occupying a generous corner plot at the end of a cul-de-sac, with wrap round gardens enjoying a good degree of privacy and seclusion.

The property is approached via secure electric entrance gates to a paved driveway and garage. This leads to an entrance porch with built-in storage cupboard and sliding door into a living room with a large picture window overlooking the pretty garden. There is an opening into a separate dining room which is open plan onto the kitchen which is fitted to a range of built in cupboards and display cabinets, roll top work surfaces, built in fridge and freezer and dishwasher.

There is also access into a small paved garden to the front of the property.

From the living room there is an inner hall leading to two double bedrooms which overlook the gardens, and a shower room with separate wc.

#### Outside

To the front of the house there are electric security gates leading to a generous paved drive and access to detached garage with electric roller doors, power and light.

The secluded and private wrap around gardens are lawned with a terrace area, mature trees and shrubs and have the added benefit of two security locked pedestrian gates.