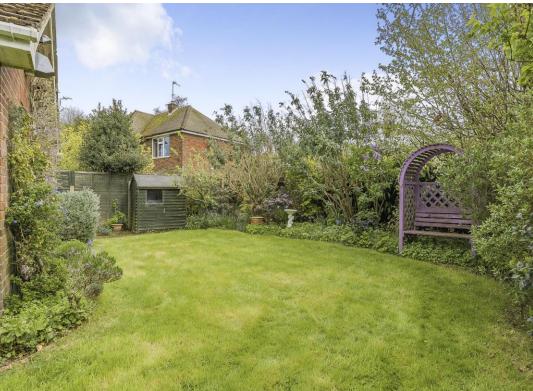

#### Outside

To the front of the house there are electric security gates leading to a generous paved drive and access to detached garage with electric roller doors, power and light.

The secluded and private wrap around gardens are lawned with a terrace area, mature trees and shrubs and have the added benefit of two security locked pedestrian gates.

There is also a small garden shed. Outside water tap.