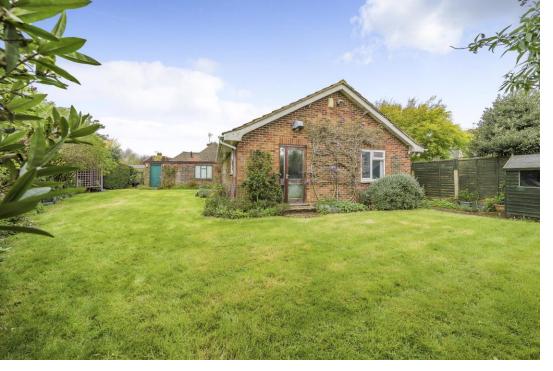

## The Property

Rarely available and located in a highly desirable location, a two bedroom detached bungalow occupying a generous corner plot at the end of a cul-de-sac, with wrap round gardens enjoying a good degree of privacy and seclusion.

#### Outside

To the front of the house there are electric security gates leading to a generous paved drive and access to detached garage with electric roller doors, power and light.

The secluded and private wrap around gardens are lawned with a terrace area, mature trees and shrubs and have the added benefit of two security locked pedestrian gates.