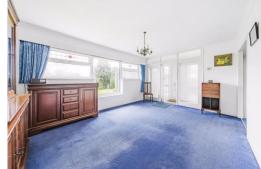

The property is approached via secure electric entrance gates to a paved driveway and garage. This leads to an entrance porch with built-in storage cupboard and sliding door into a living room with a large picture window overlooking the pretty garden. There is an opening into a separate dining room which is open plan onto the kitchen which is fitted to a range of built in cupboards and display cabinets, roll top work surfaces, built in fridge and freezer and dishwasher.