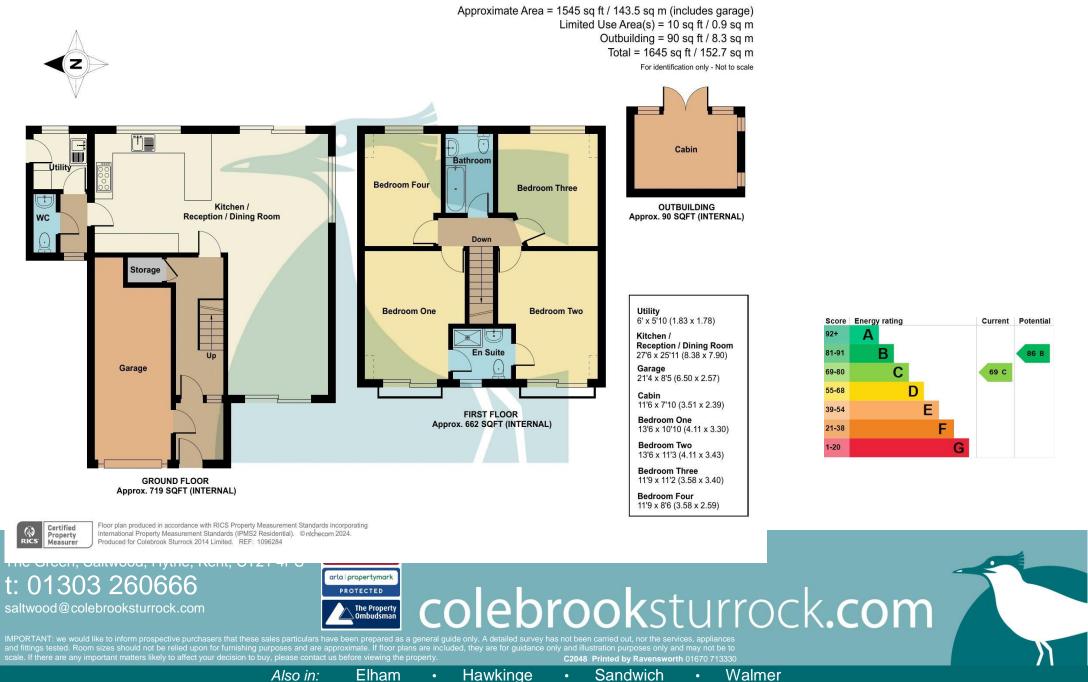

# The Property

This well proportioned four bedroom family home is favourably situated at the end of a cul-de-sac in a much sought after location.

The property is well presented throughout and offers well planned accommodation, this includes an entrance hall leading through to a spacious open plan Living/dining area and modern fitted kitchen, the lounge area featuring a log burner. There is also a separate utility room and cloakroom/wc.

To the first floor there are four spacious double bedrooms, with a shared en-suite shower room for bedrooms one and two. Both these rooms also have a Juliet balcony. There is also a family bathroom.

#### Outside

The front and rear gardens have been designed for ease of maintenance. There is a useful summer house in the rear garden and pretty koi carp pond.

There is also an integral single garage with off road parking.

#### Local Authority

Folkestone and Hythe District Council, Council Offices, Castle Hill Avenue, Folkestone, Kent, CT20 2QY.

Tenure Freehold

Current Council Tax Band: F

EPC Rating: D