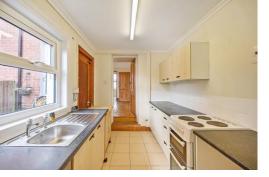

There are steps down to the kitchen and bathroom beyond.

Rising to the first floor there are three good size bedrooms.

The property benefits from double glazing and gas fired central heating.