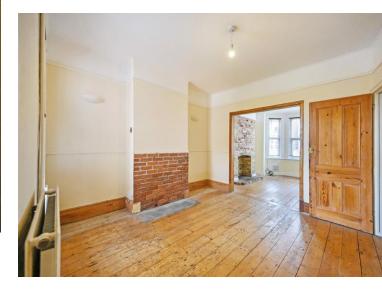

# The Property

A spacious period cottage forming part of a distinctive terrace enjoying a wealth of original detail and character.

The entrance hall leads to a through lounge/dining room with a large bay window, stripped floors and doors and a brick fireplace.

There are steps down to the kitchen and bathroom beyond.

Rising to the first floor there are three good size bedrooms.

The property benefits from double glazing and gas fired central heating.