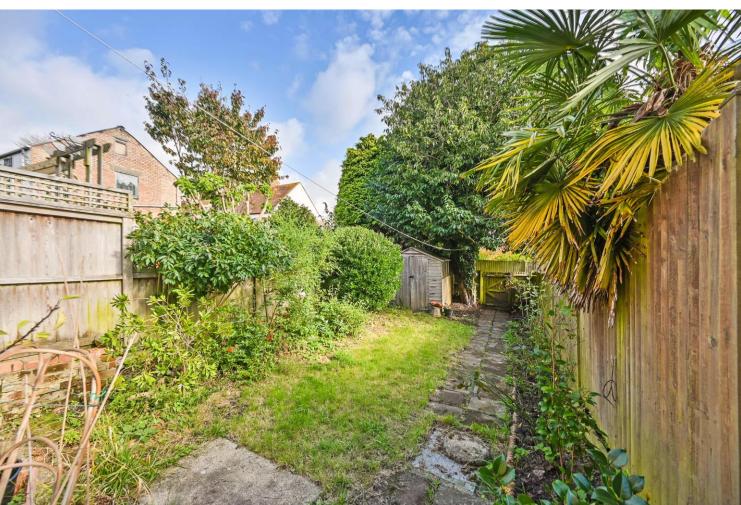

#### Outside

The south easterly facing rear garden is mainly laid to lawn with some flower borders, a garden shed, outside store room and the convenience of rear access.