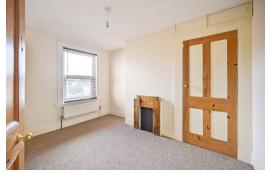

# The Property

A spacious period cottage forming part of a distinctive terrace enjoying a wealth of original detail and character.

The entrance hall leads to a through lounge/dining room with a large bay window, stripped floors and doors and a brick fireplace.

There are steps down to the kitchen and bathroom beyond.

Rising to the first floor there are three good size bedrooms.

The property benefits from double glazing and gas fired central heating.