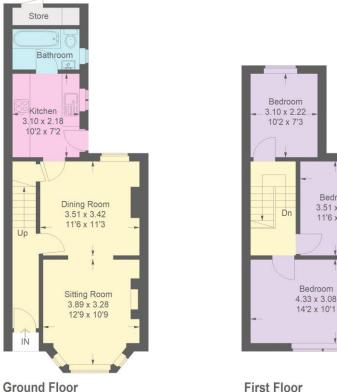

# 12 New Road, Saltwood, Hythe

Bedroom

3.51 x 2.70

11'6 x 8'10

Approximate Gross Internal Area = 78.7 sq m / 847 sq ft External Store = 1.5 sq m / 16 sq ft Total = 80.2 sg m / 863 sg ft

41.9 sq m / 451 sq ft

This plan is for layout guidance only. Not drawn to scale unless stated. Windows and door openings are approximate. Whilst every care is taken in the preparation of this plan, please check all dimensions, shapes and compass bearings before making any decisions reliant upon them. (ID 804685)