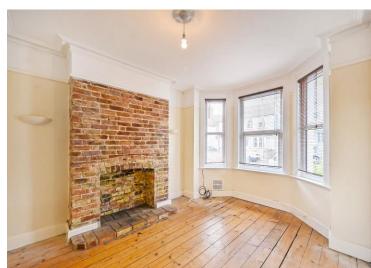

# The Property

A spacious period cottage forming part of a distinctive terrace enjoying a wealth of original detail and character.

The entrance hall leads to a through lounge/dining room with a large bay window, stripped floors and doors and a brick fireplace.