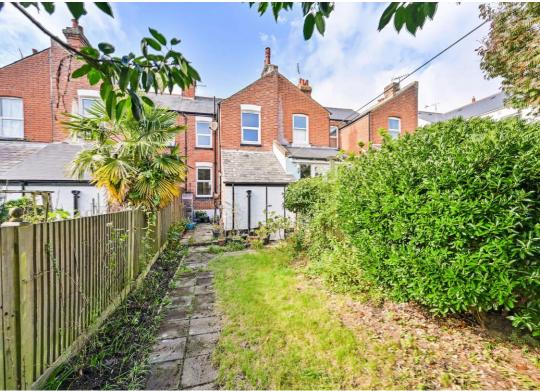

#### Outside

The south easterly facing rear garden is mainly laid to lawn with some flower borders, a garden shed, outside store room and the convenience of rear access.