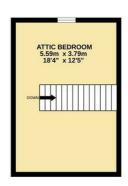

## **ATTIC BEDROOM**

18'4" x 12'5" (5.59 x 3.79)

Whilst every attempt has been made to ensure the accuracy of the floorplan contained here, measuremen of doors, windows, rooms and any other lems are approximate and no responsibility is taken for any error omission or mis-stetement. This plan is for illustrative purposes only and should be used as such by any prospective purchaser. The services, systems and appliances shown have not been tested and no guarant as to their operability or efficiency can be given.