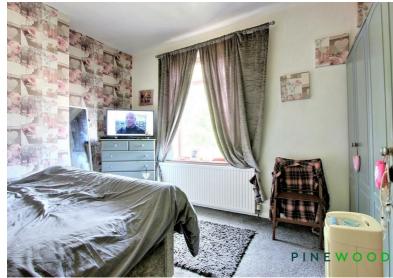

#### **BEDROOM ONE**

12'5" x 11'11" (3.81 x 3.65)

## **BEDROOM TWO**

12'6" x 12'0" (3.82 x 3.68)