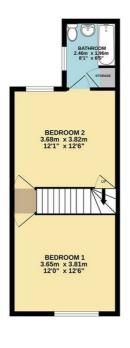

#### **BEDROOM ONE**

12'5" x 11'11" (3.81 x 3.65)

## **BEDROOM TWO**

12'6" x 12'0" (3.82 x 3.68)

## **BATHROOM**

8'0" x 6'5" (2.46 x 1.96)