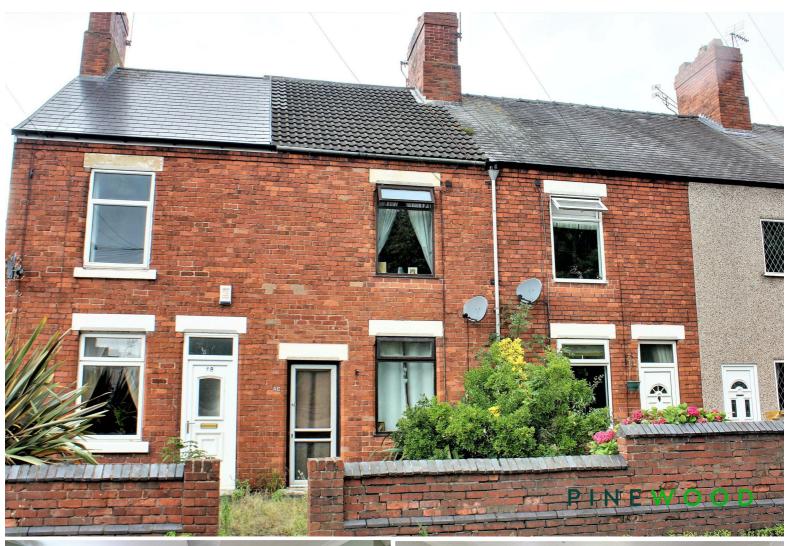

# PINEWOOD

Ringer Lane, Clowne, Chesterfield, Derbyshire \$43 4DA

3

1

D

Offers In The Region Of £125,000

THIS THREE BEDROOM MID TERRACE PROPERTY IS IDEALLY LOCATED IN THE CENTRE OF CLOWNE CLOSE TO GOOD LOCAL AMENITIES, REPUTABLE SCHOOLS AND CLOSE TO COMMUTER LINKS AT J30 M1

WITH THE OPTION TO PURCHASE WITH VACANT POSSESSION OR WITH A TENANT IN SITU GIVING ANY POTENTIAL LANDLORD A CURRENT ANNUAL INCOME OF £7200pa AND A YEILD OF 5.33%

\* TWO FIRST FLOOR BEDROOMS & AN ATTIC ROOM

\* TWO RECEPTION ROOMS

\* FITTED KITCHEN

\* FAMILY BATHROOM & DOWNSTAIRS CLOAKROOM

\* LARGE REAR GARDEN

\*\*\*CONTACT PINEWOOD PROPERTIES TO ARRANGE A VIEWING OR FOR FURTHER INFORMATION\*\*\*

- TO BE SOLD WITH SITTING TENANT
- THREE BEDROOMS
- DOWNSTAIRS TOILET
- LARGE REAR GARDEN WITH STABLE
- CLOSE TO LOCAL AMENITIES AND JNC 30 M1
- MID TERRACE PROPERTY
- TWO RECEPTION ROOMS
- OFF ROAD PARKING & GARAGE
- GAS CENTRAL HEATING AND DOUBLE GLAZING
- FREEHOLD PROPERTY COUNCIL TAX BAND 'A'