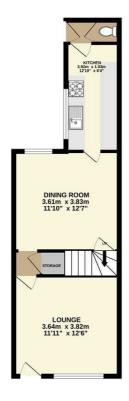

# **LOUNGE**

12'6" x 11'11" (3.82 x 3.64)

## **DINING ROOM**

12'6" x 11'10" (3.83 x 3.61)

## **KITCHEN**

12'10" x 6'3" (3.92 x 1.93)