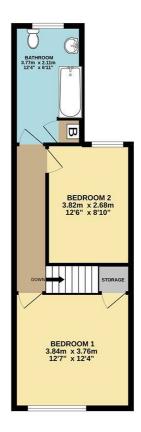

The house boasts two inviting bedrooms, providing ample space for a small family or professionals seeking a peaceful retreat. The layout is thoughtfully designed to maximise space and light, creating a homely atmosphere throughout. The bathroom is well-appointed, ensuring that your daily routines are both comfortable and efficient.

- MID TERRACE
- LARGE "L" SHAPED DINING KITCHEN
- GAS CENTRAL HEATING
- NEUTRAL DECOR THROUGHOUT
- SECURITY DEOPIST £721

- TWO BEDROOMS
- UPVC DOUBLE GLAZING
- LARGE BATHROOM
- REAR GARDEN
- COUNCIL TAX BAND A