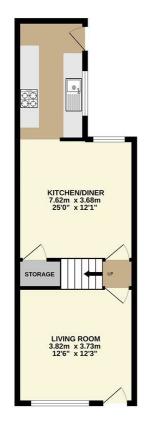

## PINEWOOD

King Street, Hodthorpe, Worksop, S80 4XB

2

1

EP

D

£625 PCM

Nestled in the charming village of Hodthorpe, Worksop, this delightful terraced house on King Street offers a perfect blend of comfort and convenience. Spanning an impressive 852 square feet, the property features a well-proportioned reception room that welcomes you with warmth and character, ideal for both relaxation and entertaining guests.

- MID TERRACE
- LARGE "L" SHAPED DINING KITCHEN
- GAS CENTRAL HEATING
- NEUTRAL DECOR THROUGHOUT
- SECURITY DEOPIST £721

- TWO BEDROOMS
- UPVC DOUBLE GLAZING
- LARGE BATHROOM
- REAR GARDEN
- COUNCIL TAX BAND A