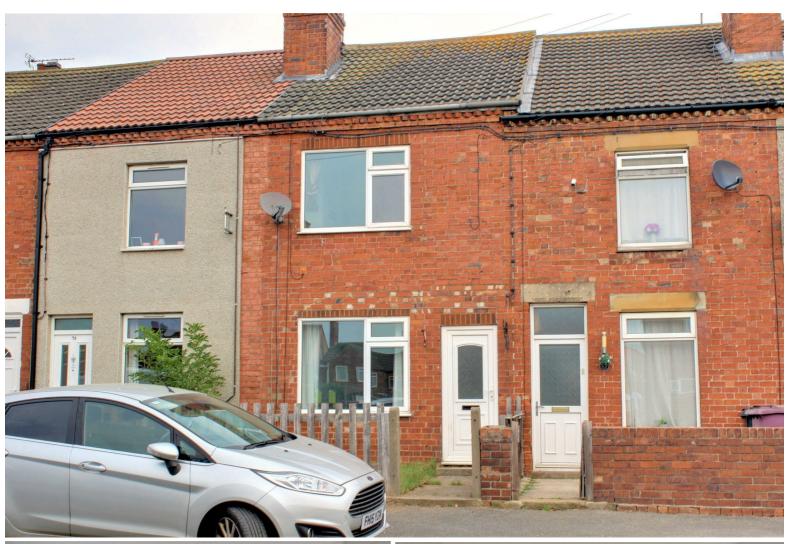

## PINEWOOD

King Street, Hodthorpe, Worksop, S80 4XB

2

1

EP

D

£625 PCM

Nestled in the charming village of Hodthorpe, Worksop, this delightful terraced house on King Street offers a perfect blend of comfort and convenience. Spanning an impressive 852 square feet, the property features a well-proportioned reception room that welcomes you with warmth and character, ideal for both relaxation and entertaining guests.

Situated in a friendly community, this property is conveniently located near local amenities, making it an excellent choice for those who appreciate the charm of village life while still being within easy reach of larger towns. Whether you are a first-time buyer or looking to downsize, this terraced house presents a wonderful opportunity to create a home that suits your lifestyle.

- MID TERRACE
- LARGE "L" SHAPED DINING KITCHEN
- GAS CENTRAL HEATING
- NEUTRAL DECOR THROUGHOUT
- SECURITY DEOPIST £721

- TWO BEDROOMS
- UPVC DOUBLE GLAZING
- LARGE BATHROOM
- REAR GARDEN
- COUNCIL TAX BAND A