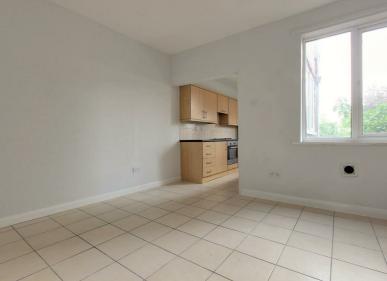

- MID TERRACE
- LARGE "L" SHAPED DINING KITCHEN
- GAS CENTRAL HEATING
- NEUTRAL DECOR THROUGHOUT
- SECURITY DEOPIST £721

- TWO BEDROOMS
- UPVC DOUBLE GLAZING
- LARGE BATHROOM
- REAR GARDEN
- COUNCIL TAX BAND A