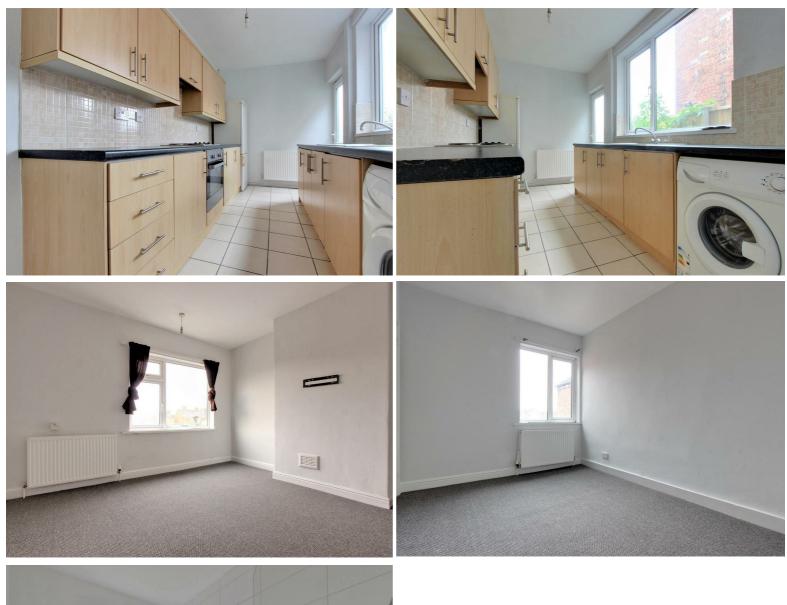

- MID TERRACE
- LARGE "L" SHAPED DINING KITCHEN
- GAS CENTRAL HEATING
- NEUTRAL DECOR THROUGHOUT
- SECURITY DEOPIST £721

- TWO BEDROOMS
- UPVC DOUBLE GLAZING
- LARGE BATHROOM
- REAR GARDEN
- COUNCIL TAX BAND A

The house boasts two inviting bedrooms, providing ample space for a small family or professionals seeking a peaceful retreat. The layout is thoughtfully designed to maximise space and light, creating a homely atmosphere throughout. The bathroom is well-appointed, ensuring that your daily routines are both comfortable and efficient.